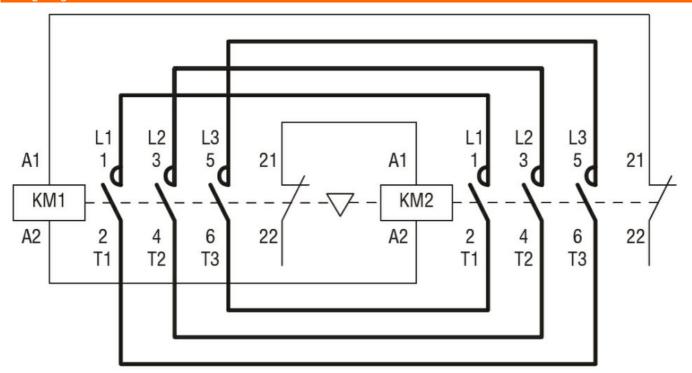

5                         |
|                                                       | 550V-600V             | HP   | 5                         |
| Mechanical features                                   |                       |      |                           |
| Terminals type                                        |                       |      | Clamp screw               |
| Weight                                                |                       | g    | 394                       |
| Dimensions                                            |                       |      |                           |

**ENERGY AND AUTOMATION** 

REVERSING CONTACTOR ASSEMBLY, AC COIL, EXTERNAL INTERLOCK WITH POWER AND

AUXILIARY WIRING, 9A AC3 IN AC, 4KW. COIL VOLTAGE 24VAC 60HZ



## Wiring diagrams



## Certifications and compliance

Compliance

IEC/EN 60947-1

IEC/EN 60947-4-1

UL508 CSA C22.2 n° 14

Certificates

cULus

ETIM classification





**ENERGY AND AUTOMATION** 

REVERSING CONTACTOR ASSEMBLY, AC COIL, EXTERNAL INTERLOCK WITH POWER AND AUXILIARY WIRING, 9A AC3 IN AC, 4KW. COIL VOLTAGE 24VAC 60HZ

**ETIM 8.0** 

EC001037 -Motor starter/Motor starter combination