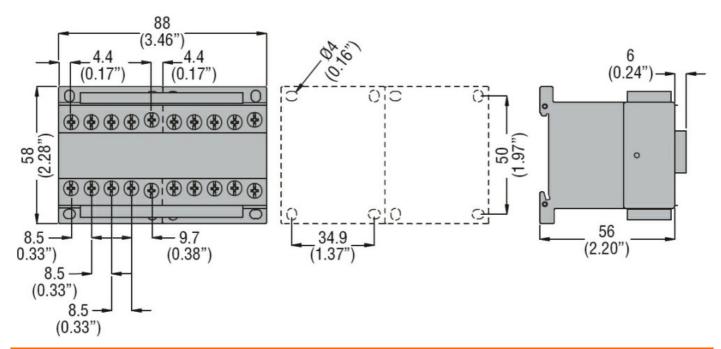

electric REVERSING CONTACTOR ASSEMBLY, AC COIL, EXTERNAL INTERLOCK WITH POWER AND AUXILIARY WIRING, 9A AC3 IN AC, 4KW. COIL VOLTAGE 24VAC 60HZ **ENERGY AND AUTOMATION** 

| Product designation                                   |                       |      | Reversing contactor BGR09 |
|-------------------------------------------------------|-----------------------|------|---------------------------|
| Product type designation  Electrical features         |                       |      | BGR09                     |
| Maximum operating current (≤440V)                     |                       | Α    | 9                         |
| Contact characteristics                               |                       | A    | 9                         |
| Operational current le                                |                       |      |                           |
| Operational current le                                | AC-3 (≤440V ≤55°C)    | Α    | 9                         |
| Rated operational power AC-3 (T≤55°C)                 | AC-3 (\$440 V \$33 C) | ^    | 9                         |
| Rated operational power AC-3 (1555 C)                 | 2201/                 | LAAZ | 0.0                       |
|                                                       | 230V                  | kW   | 2.2                       |
|                                                       | 400V                  | kW   | 4                         |
|                                                       | 415V                  | kW   | 4.3                       |
|                                                       | 440V                  | kW   | 4.5                       |
|                                                       | 500V                  | kW   | 5                         |
| Duille in any illiant and take                        | 690V                  | kW   | 5                         |
| Built-in auxiliary contacts                           | NO                    |      | •                         |
|                                                       | NO                    |      | 0                         |
| III deal start lade                                   | NC                    |      | 1                         |
| UL technical data                                     |                       |      |                           |
| Maximum UL/CSA horsepower ratings single-phase        |                       |      |                           |
|                                                       | 110V-120V             | HP   | 0.5                       |
|                                                       | 220V-240V             | HP   | 1.5                       |
| Maximum UL/CSA horsepower ratings three-phase, 3-pole |                       |      |                           |
|                                                       | 200V-208V             | HP   | 2                         |
|                                                       | 220V-240V             | HP   | 3                         |
|                                                       | 440V-480V             | HP   | 5                         |
|                                                       | 550V-600V             | HP   | 5                         |
| Mechanical features                                   |                       |      |                           |
| Terminals type                                        |                       |      | Clamp screw               |
| Weight                                                |                       | g    | 394                       |
| Dimensions                                            |                       |      |                           |