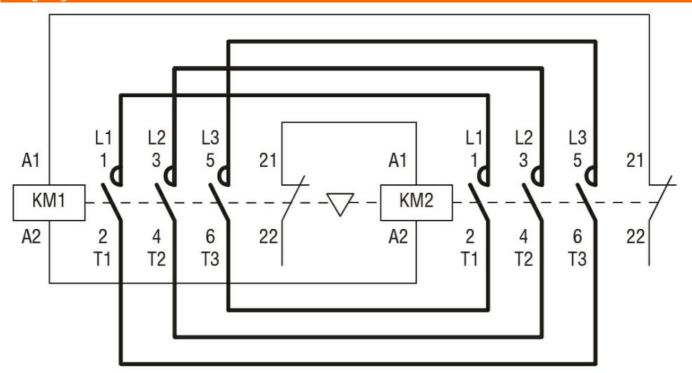

|                     | 9    |                           |

**ENERGY AND AUTOMATION** 

REVERSING CONTACTOR ASSEMBLY, AC COIL, EXTERNAL INTERLOCK WITH POWER AND

AUXILIARY WIRING, 12A AC3 IN AC, 5.7KW. COIL VOLTAGE 230VAC 60HZ



## Wiring diagrams



## Certifications and compliance

Compliance

IEC/EN 60947-1

IEC/EN 60947-4-1

UL508 CSA C22.2 n° 14

Certificates

cULus

ETIM classification





**ENERGY AND AUTOMATION** 

REVERSING CONTACTOR ASSEMBLY, AC COIL, EXTERNAL INTERLOCK WITH POWER AND AUXILIARY WIRING, 12A AC3 IN AC, 5.7KW. COIL VOLTAGE 230VAC 60HZ

ETIM 8.0

EC001037 -Motor starter/Motor starter combination