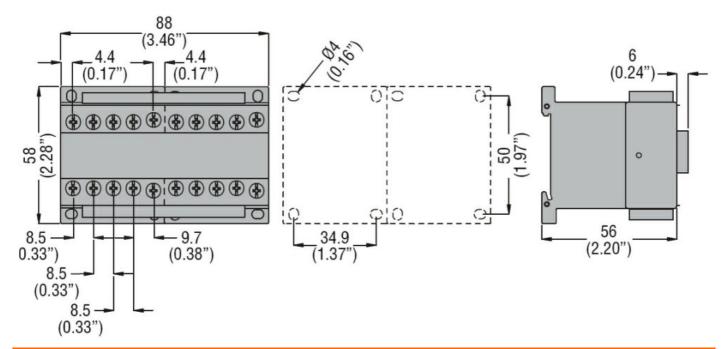

REVERSING CONTACTOR ASSEMBLY, AC COIL, EXTERNAL INTERLOCK WITH POWER AND AUXILIARY WIRING, 12A AC3 IN AC, 5.7KW. COIL VOLTAGE 230VAC 60HZ **ENERGY AND AUTOMATION** 

| Product designation  Product type designation                                                                                                                                                                                                                                                                                                                                                                                                                                                                                                                                                                                                                                                                                                                                                                                                                                                                                                                                                                                                                                                                                                                                                                                                                                                                                                                                                                                                                                                                                                                                                                                                                                                                                                                                                                                                                                                                                                                                                                                                                                                                                  |                     |      | Reversing contactor BGR12 |
|--------------------------------------------------------------------------------------------------------------------------------------------------------------------------------------------------------------------------------------------------------------------------------------------------------------------------------------------------------------------------------------------------------------------------------------------------------------------------------------------------------------------------------------------------------------------------------------------------------------------------------------------------------------------------------------------------------------------------------------------------------------------------------------------------------------------------------------------------------------------------------------------------------------------------------------------------------------------------------------------------------------------------------------------------------------------------------------------------------------------------------------------------------------------------------------------------------------------------------------------------------------------------------------------------------------------------------------------------------------------------------------------------------------------------------------------------------------------------------------------------------------------------------------------------------------------------------------------------------------------------------------------------------------------------------------------------------------------------------------------------------------------------------------------------------------------------------------------------------------------------------------------------------------------------------------------------------------------------------------------------------------------------------------------------------------------------------------------------------------------------------|---------------------|------|---------------------------|
| Electrical features                                                                                                                                                                                                                                                                                                                                                                                                                                                                                                                                                                                                                                                                                                                                                                                                                                                                                                                                                                                                                                                                                                                                                                                                                                                                                                                                                                                                                                                                                                                                                                                                                                                                                                                                                                                                                                                                                                                                                                                                                                                                                                            |                     |      | BGK 12                    |
| Maximum operating current (≤440V)                                                                                                                                                                                                                                                                                                                                                                                                                                                                                                                                                                                                                                                                                                                                                                                                                                                                                                                                                                                                                                                                                                                                                                                                                                                                                                                                                                                                                                                                                                                                                                                                                                                                                                                                                                                                                                                                                                                                                                                                                                                                                              |                     | Α    | 12                        |
| Contact characteristics                                                                                                                                                                                                                                                                                                                                                                                                                                                                                                                                                                                                                                                                                                                                                                                                                                                                                                                                                                                                                                                                                                                                                                                                                                                                                                                                                                                                                                                                                                                                                                                                                                                                                                                                                                                                                                                                                                                                                                                                                                                                                                        |                     |      | 12                        |
| Operational current le                                                                                                                                                                                                                                                                                                                                                                                                                                                                                                                                                                                                                                                                                                                                                                                                                                                                                                                                                                                                                                                                                                                                                                                                                                                                                                                                                                                                                                                                                                                                                                                                                                                                                                                                                                                                                                                                                                                                                                                                                                                                                                         |                     |      |                           |
| Operational current to                                                                                                                                                                                                                                                                                                                                                                                                                                                                                                                                                                                                                                                                                                                                                                                                                                                                                                                                                                                                                                                                                                                                                                                                                                                                                                                                                                                                                                                                                                                                                                                                                                                                                                                                                                                                                                                                                                                                                                                                                                                                                                         | AC-3 (≤440V ≤55°C)  | Α    | 12                        |
| Rated operational power AC-3 (T≤55°C)                                                                                                                                                                                                                                                                                                                                                                                                                                                                                                                                                                                                                                                                                                                                                                                                                                                                                                                                                                                                                                                                                                                                                                                                                                                                                                                                                                                                                                                                                                                                                                                                                                                                                                                                                                                                                                                                                                                                                                                                                                                                                          | AO-3 (1440 V 133 O) |      | 12                        |
| Nation operational power A0-0 (1=00 0)                                                                                                                                                                                                                                                                                                                                                                                                                                                                                                                                                                                                                                                                                                                                                                                                                                                                                                                                                                                                                                                                                                                                                                                                                                                                                                                                                                                                                                                                                                                                                                                                                                                                                                                                                                                                                                                                                                                                                                                                                                                                                         | 230V                | kW   | 3.2                       |
|                                                                                                                                                                                                                                                                                                                                                                                                                                                                                                                                                                                                                                                                                                                                                                                                                                                                                                                                                                                                                                                                                                                                                                                                                                                                                                                                                                                                                                                                                                                                                                                                                                                                                                                                                                                                                                                                                                                                                                                                                                                                                                                                | 400V                | kW   | 5.7                       |
|                                                                                                                                                                                                                                                                                                                                                                                                                                                                                                                                                                                                                                                                                                                                                                                                                                                                                                                                                                                                                                                                                                                                                                                                                                                                                                                                                                                                                                                                                                                                                                                                                                                                                                                                                                                                                                                                                                                                                                                                                                                                                                                                | 415V                | kW   | 6.2                       |
|                                                                                                                                                                                                                                                                                                                                                                                                                                                                                                                                                                                                                                                                                                                                                                                                                                                                                                                                                                                                                                                                                                                                                                                                                                                                                                                                                                                                                                                                                                                                                                                                                                                                                                                                                                                                                                                                                                                                                                                                                                                                                                                                | 440V                | kW   | 5.5                       |
|                                                                                                                                                                                                                                                                                                                                                                                                                                                                                                                                                                                                                                                                                                                                                                                                                                                                                                                                                                                                                                                                                                                                                                                                                                                                                                                                                                                                                                                                                                                                                                                                                                                                                                                                                                                                                                                                                                                                                                                                                                                                                                                                | 500V                | kW   | 5.5                       |
|                                                                                                                                                                                                                                                                                                                                                                                                                                                                                                                                                                                                                                                                                                                                                                                                                                                                                                                                                                                                                                                                                                                                                                                                                                                                                                                                                                                                                                                                                                                                                                                                                                                                                                                                                                                                                                                                                                                                                                                                                                                                                                                                | 690V                | kW   | 5                         |
| Built-in auxiliary contacts                                                                                                                                                                                                                                                                                                                                                                                                                                                                                                                                                                                                                                                                                                                                                                                                                                                                                                                                                                                                                                                                                                                                                                                                                                                                                                                                                                                                                                                                                                                                                                                                                                                                                                                                                                                                                                                                                                                                                                                                                                                                                                    | 0001                | 1000 |                           |
| Dulk in duxiliary contacts                                                                                                                                                                                                                                                                                                                                                                                                                                                                                                                                                                                                                                                                                                                                                                                                                                                                                                                                                                                                                                                                                                                                                                                                                                                                                                                                                                                                                                                                                                                                                                                                                                                                                                                                                                                                                                                                                                                                                                                                                                                                                                     | NO                  |      | 0                         |
|                                                                                                                                                                                                                                                                                                                                                                                                                                                                                                                                                                                                                                                                                                                                                                                                                                                                                                                                                                                                                                                                                                                                                                                                                                                                                                                                                                                                                                                                                                                                                                                                                                                                                                                                                                                                                                                                                                                                                                                                                                                                                                                                | NC                  |      | 1                         |
| UL technical data                                                                                                                                                                                                                                                                                                                                                                                                                                                                                                                                                                                                                                                                                                                                                                                                                                                                                                                                                                                                                                                                                                                                                                                                                                                                                                                                                                                                                                                                                                                                                                                                                                                                                                                                                                                                                                                                                                                                                                                                                                                                                                              | .,,                 |      |                           |
| Maximum UL/CSA horsepower ratings single-phase                                                                                                                                                                                                                                                                                                                                                                                                                                                                                                                                                                                                                                                                                                                                                                                                                                                                                                                                                                                                                                                                                                                                                                                                                                                                                                                                                                                                                                                                                                                                                                                                                                                                                                                                                                                                                                                                                                                                                                                                                                                                                 |                     |      |                           |
| The state of the s | 110V-120V           | HP   | 0.5                       |
|                                                                                                                                                                                                                                                                                                                                                                                                                                                                                                                                                                                                                                                                                                                                                                                                                                                                                                                                                                                                                                                                                                                                                                                                                                                                                                                                                                                                                                                                                                                                                                                                                                                                                                                                                                                                                                                                                                                                                                                                                                                                                                                                | 220V-240V           | HP   | 1.5                       |
| Maximum UL/CSA horsepower ratings three-phase, 3-pole                                                                                                                                                                                                                                                                                                                                                                                                                                                                                                                                                                                                                                                                                                                                                                                                                                                                                                                                                                                                                                                                                                                                                                                                                                                                                                                                                                                                                                                                                                                                                                                                                                                                                                                                                                                                                                                                                                                                                                                                                                                                          |                     |      |                           |
| The state of the s | 200V-208V           | HP   | 3                         |
|                                                                                                                                                                                                                                                                                                                                                                                                                                                                                                                                                                                                                                                                                                                                                                                                                                                                                                                                                                                                                                                                                                                                                                                                                                                                                                                                                                                                                                                                                                                                                                                                                                                                                                                                                                                                                                                                                                                                                                                                                                                                                                                                | 220V-240V           | HP   | 3                         |
|                                                                                                                                                                                                                                                                                                                                                                                                                                                                                                                                                                                                                                                                                                                                                                                                                                                                                                                                                                                                                                                                                                                                                                                                                                                                                                                                                                                                                                                                                                                                                                                                                                                                                                                                                                                                                                                                                                                                                                                                                                                                                                                                | 440V-480V           | HP   | 7.5                       |
|                                                                                                                                                                                                                                                                                                                                                                                                                                                                                                                                                                                                                                                                                                                                                                                                                                                                                                                                                                                                                                                                                                                                                                                                                                                                                                                                                                                                                                                                                                                                                                                                                                                                                                                                                                                                                                                                                                                                                                                                                                                                                                                                | 550V-600V           | HP   | 10                        |
| Mechanical features                                                                                                                                                                                                                                                                                                                                                                                                                                                                                                                                                                                                                                                                                                                                                                                                                                                                                                                                                                                                                                                                                                                                                                                                                                                                                                                                                                                                                                                                                                                                                                                                                                                                                                                                                                                                                                                                                                                                                                                                                                                                                                            | 333. 3007           |      |                           |
| Terminals type                                                                                                                                                                                                                                                                                                                                                                                                                                                                                                                                                                                                                                                                                                                                                                                                                                                                                                                                                                                                                                                                                                                                                                                                                                                                                                                                                                                                                                                                                                                                                                                                                                                                                                                                                                                                                                                                                                                                                                                                                                                                                                                 |                     |      | Clamp screw               |
| Weight                                                                                                                                                                                                                                                                                                                                                                                                                                                                                                                                                                                                                                                                                                                                                                                                                                                                                                                                                                                                                                                                                                                                                                                                                                                                                                                                                                                                                                                                                                                                                                                                                                                                                                                                                                                                                                                                                                                                                                                                                                                                                                                         |                     | g    | 394                       |
| Dimensions                                                                                                                                                                                                                                                                                                                                                                                                                                                                                                                                                                                                                                                                                                                                                                                                                                                                                                                                                                                                                                                                                                                                                                                                                                                                                                                                                                                                                                                                                                                                                                                                                                                                                                                                                                                                                                                                                                                                                                                                                                                                                                                     |                     | 9    |                           |