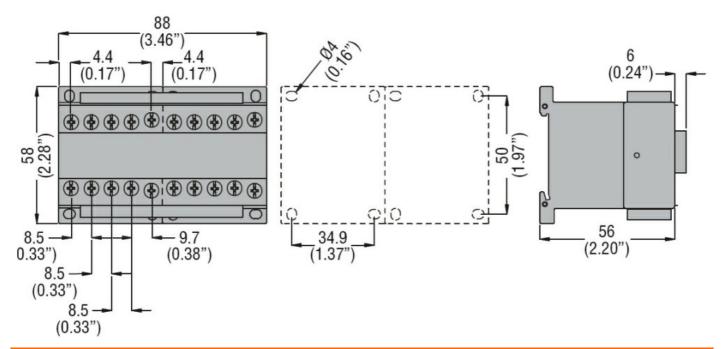

electric REVERSING CONTACTOR ASSEMBLY, DC COIL, EXTERNAL INTERLOCK WITH POWER AND AUXILIARY WIRING, 12A AC3 IN DC, 5.7KW. COIL VOLTAGE 24VDC **ENERGY AND AUTOMATION** 

| Product designation                                   |                    |    | Reversing contactor |
|-------------------------------------------------------|--------------------|----|---------------------|
| Product type designation                              |                    |    | BGR12               |
| Electrical features                                   |                    |    |                     |
| Maximum operating current (≤440V)                     |                    | Α  | 12                  |
| Contact characteristics                               |                    |    |                     |
| Operational current le                                |                    |    |                     |
|                                                       | AC-3 (≤440V ≤55°C) | Α  | 12                  |
| Rated operational power AC-3 (T≤55°C)                 | -                  |    |                     |
|                                                       | 230V               | kW | 3.2                 |
|                                                       | 400V               | kW | 5.7                 |
|                                                       | 415V               | kW | 6.2                 |
|                                                       | 440V               | kW | 5.5                 |
|                                                       | 500V               | kW | 5                   |
|                                                       | 690V               | kW | 5                   |
| Built-in auxiliary contacts                           |                    |    |                     |
|                                                       | NO                 |    | 0                   |
|                                                       | NC                 |    | 1                   |
| UL technical data                                     |                    |    |                     |
| Maximum UL/CSA horsepower ratings single-phase        |                    |    |                     |
|                                                       | 110V-120V          | HP | 0.5                 |
|                                                       | 220V-240V          | HP | 1.5                 |
| Maximum UL/CSA horsepower ratings three-phase, 3-pole |                    |    |                     |
|                                                       | 200V-208V          | HP | 3                   |
|                                                       | 220V-240V          | HP | 3                   |
|                                                       | 440V-480V          | HP | 7.5                 |
|                                                       | 550V-600V          | HP | 10                  |
| Mechanical features                                   |                    |    |                     |
| Terminals type                                        |                    |    | Clamp screw         |
| Weight                                                |                    | g  | 460                 |
| Dimensions                                            |                    |    |                     |