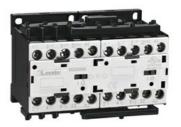

electric REVERSING CONTACTOR ASSEMBLY, DC COIL, EXTERNAL INTERLOCK WITH POWER AND AUXILIARY WIRING, 12A AC3 IN DC, 5.7KW. COIL VOLTAGE 24VDC **ENERGY AND AUTOMATION** 

| Product designation                                   |                    |    | Reversing contactor |
|-------------------------------------------------------|--------------------|----|---------------------|
| Product type designation                              |                    |    | BGR12               |
| Electrical features                                   |                    |    |                     |
| Maximum operating current (≤440V)                     |                    | Α  | 12                  |
| Contact characteristics                               |                    |    |                     |
| Operational current le                                |                    |    |                     |
|                                                       | AC-3 (≤440V ≤55°C) | Α  | 12                  |
| Rated operational power AC-3 (T≤55°C)                 | -                  |    |                     |
|                                                       | 230V               | kW | 3.2                 |
|                                                       | 400V               | kW | 5.7                 |
|                                                       | 415V               | kW | 6.2                 |
|                                                       | 440V               | kW | 5.5                 |
|                                                       | 500V               | kW | 5                   |
|                                                       | 690V               | kW | 5                   |
| Built-in auxiliary contacts                           |                    |    |                     |
|                                                       | NO                 |    | 0                   |
|                                                       | NC                 |    | 1                   |
| UL technical data                                     |                    |    |                     |
| Maximum UL/CSA horsepower ratings single-phase        |                    |    |                     |
|                                                       | 110V-120V          | HP | 0.5                 |
|                                                       | 220V-240V          | HP | 1.5                 |
| Maximum UL/CSA horsepower ratings three-phase, 3-pole |                    |    |                     |
|                                                       | 200V-208V          | HP | 3                   |
|                                                       | 220V-240V          | HP | 3                   |
|                                                       | 440V-480V          | HP | 7.5                 |
|                                                       | 550V-600V          | HP | 10                  |
| Mechanical features                                   |                    |    |                     |
| Terminals type                                        |                    |    | Clamp screw         |
| Weight                                                |                    | g  | 460                 |
| Dimensions                                            |                    |    |                     |

**ENERGY AND AUTOMATION** 

REVERSING CONTACTOR ASSEMBLY, DC COIL, EXTERNAL INTERLOCK WITH POWER AND

AUXILIARY WIRING, 12A AC3 IN DC, 5.7KW. COIL VOLTAGE 24VDC