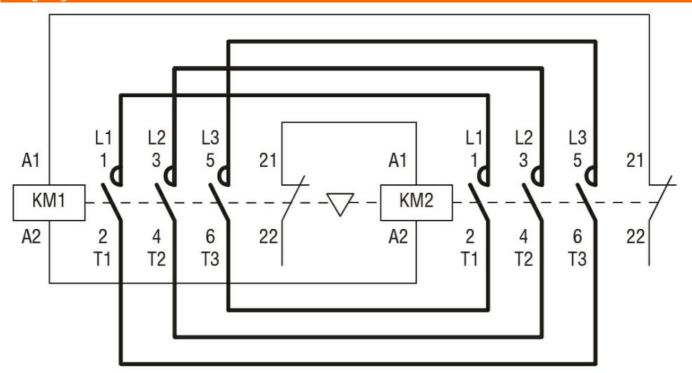

| 440V-480V          | HP | 7.5                 |
|                                                       | 550V-600V          | HP | 10                  |
| Mechanical features                                   |                    |    |                     |
| Terminals type                                        |                    |    | Clamp screw         |
| Weight                                                |                    | g  | 460                 |
| Dimensions                                            |                    |    |                     |

**ENERGY AND AUTOMATION** 

REVERSING CONTACTOR ASSEMBLY, DC COIL, EXTERNAL INTERLOCK WITH POWER AND

AUXILIARY WIRING, 12A AC3 IN DC, 5.7KW. COIL VOLTAGE 24VDC



## Wiring diagrams



## Certifications and compliance

Compliance

IEC/EN 60947-1

IEC/EN 60947-4-1

UL508 CSA C22.2 n° 14

Certificates

cULus

ETIM classification





**ENERGY AND AUTOMATION** 

electric REVERSING CONTACTOR ASSEMBLY, DC COIL, EXTERNAL INTERLOCK WITH POWER AND AUXILIARY WIRING, 12A AC3 IN DC, 5.7KW. COIL VOLTAGE 24VDC

ETIM 8.0

EC001037 -Motor starter/Motor starter combination