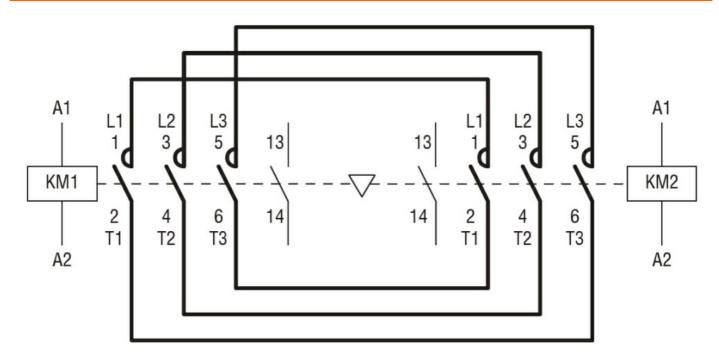

-480V          | HP | 5                               |
|                                                       | 550V-600V          | HP | 5                               |
| Mechanical features                                   |                    |    |                                 |
| Terminals type                                        |                    |    | Clamp screw                     |
| Weight                                                |                    | g  | 380                             |
| Dimensions                                            |                    |    |                                 |





REVERSING CONTACTOR ASSEMBLY, AC COIL, BUILT-IN INTERLOCK WITH POWER WIRING ONLY, 9A AC3 IN AC, 4KW. COIL VOLTAGE 120VAC 60HZ



## Wiring diagrams



## Certifications and compliance

Compliance

IEC/EN 60947-1

IEC/EN 60947-4-1

UL508 CSA C22.2 n° 14

Certificates

cULus

## ETIM classification

ETIM 8.0

EC001037 -Motor starter/Motor starter combination





REVERSING CONTACTOR ASSEMBLY, AC COIL, BUILT-IN INTERLOCK WITH POWER WIRING ONLY, 9A AC3 IN AC, 4KW. COIL VOLTAGE 120VAC 60HZ