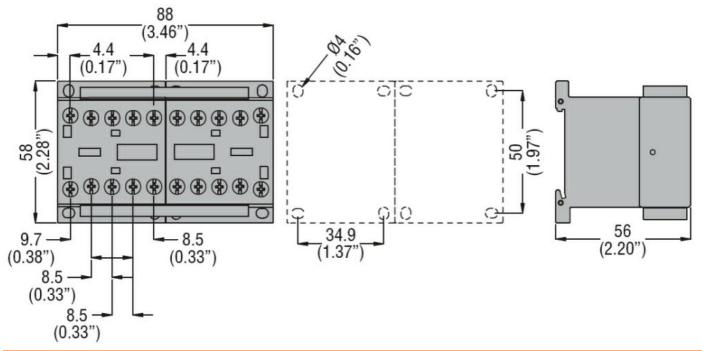

## REVERSING CONTACTOR ASSEMBLY, AC COIL, BUILT-IN INTERLOCK WITH POWER WIRING ONLY, 9A AC3 IN AC, 4KW. COIL VOLTAGE 120VAC 60HZ

| Product designation  Product type designation         |                    |    | Reversing<br>contactor<br>BGT09 |
|-------------------------------------------------------|--------------------|----|---------------------------------|
| Electrical features                                   |                    |    |                                 |
| Maximum operating current (≤440V)                     |                    | Α  | 9                               |
| Contact characteristics                               |                    |    |                                 |
| Operational current le                                |                    |    |                                 |
|                                                       | AC-3 (≤440V ≤55°C) | Α  | 9                               |
| Rated operational power AC-3 (T≤55°C)                 |                    |    |                                 |
|                                                       | 230V               | kW | 2.2                             |
|                                                       | 400V               | kW | 4                               |
|                                                       | 415V               | kW | 4.3                             |
|                                                       | 440V               | kW | 4.5                             |
|                                                       | 500V               | kW | 5                               |
|                                                       | 690V               | kW | 5                               |
| Built-in auxiliary contacts                           |                    |    |                                 |
|                                                       | NO                 |    | 1                               |
|                                                       | NC                 |    | 0                               |
| UL technical data                                     |                    |    |                                 |
| Maximum UL/CSA horsepower ratings single-phase        |                    |    |                                 |
|                                                       | 110V-120V          | HP | 0.5                             |
|                                                       | 220V-240V          | HP | 1.5                             |
| Maximum UL/CSA horsepower ratings three-phase, 3-pole |                    |    |                                 |
|                                                       | 200V-208V          | HP | 2                               |
|                                                       | 220V-240V          | HP | 3                               |
|                                                       | 440V-480V          | HP | 5                               |
|                                                       | 550V-600V          | HP | 5                               |
| Mechanical features                                   |                    |    |                                 |
| Terminals type                                        |                    |    | Clamp screw                     |
| Weight                                                |                    | g  | 380                             |
| Dimensions                                            |                    |    |                                 |