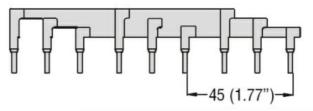

|                                      | ٢  |                                                   |
|--------------------------------------|----|---------------------------------------------------|
| Product designation                  |    | Three-phase connection busbars 45mm/1.77" spacing |
| Product type designation             |    | 11SMX Three-phase connection                      |
| Description                          |    | busbars<br>45mm/1.77"<br>spacing                  |
| Accessories for                      |    | SM1P, SM1R                                        |
| Auxiliary contact characteristics    |    |                                                   |
| Rated insulation voltage Ui IEC/EN   | V  | 690                                               |
| Rated impulse withstand voltage Uimp | kV | 4                                                 |
| Operational characteristics          |    |                                                   |
| IEC maximum current (Imax)           | Α  | 63                                                |
| Mechanical features                  |    |                                                   |
| Weight                               | g  | 71                                                |
| Dimensions                           |    |                                                   |