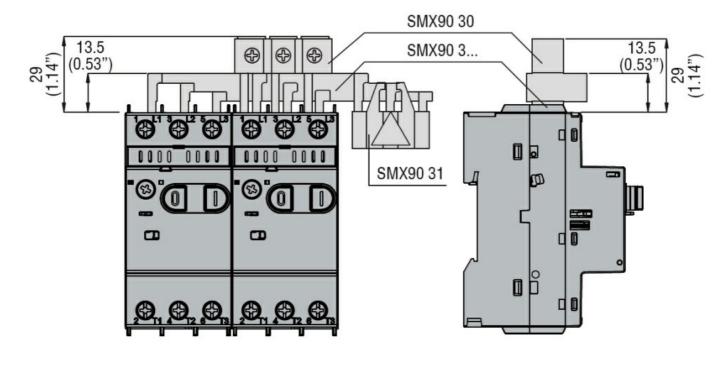

|                                      | ٢  |                                                   |
|--------------------------------------|----|---------------------------------------------------|
| Product designation                  |    | Three-phase connection busbars 45mm/1.77" spacing |
| Product type designation             |    | 11SMX Three-phase connection                      |
| Description                          |    | busbars<br>45mm/1.77"<br>spacing                  |
| Accessories for                      |    | SM1P, SM1R                                        |
| Auxiliary contact characteristics    |    |                                                   |
| Rated insulation voltage Ui IEC/EN   | V  | 690                                               |
| Rated impulse withstand voltage Uimp | kV | 4                                                 |
| Operational characteristics          |    |                                                   |
| IEC maximum current (Imax)           | Α  | 63                                                |
| Mechanical features                  |    |                                                   |
| Weight                               | g  | 71                                                |
| Dimensions                           |    |                                                   |