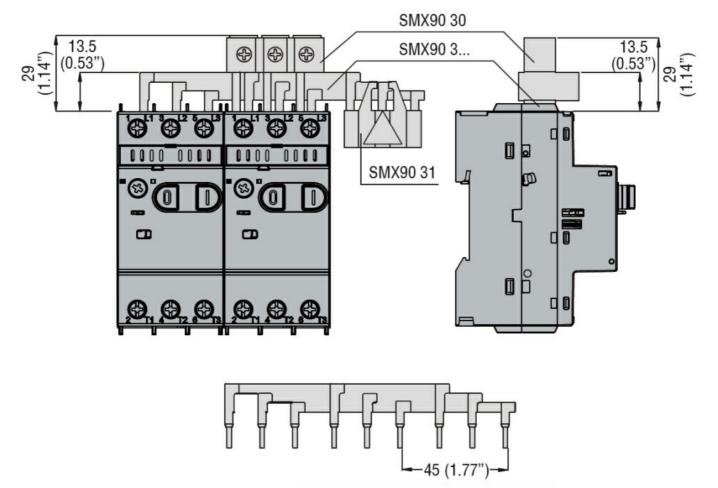

|                                      | r  | fantalandi.                                       |
|--------------------------------------|----|---------------------------------------------------|
| Product designation                  |    | Three-phase connection busbars 45mm/1.77" spacing |
| Product type designation             |    | 11SMX                                             |
| Description                          |    | Three-phase connection busbars 45mm/1.77" spacing |
| Accessories for                      |    | SM1P, SM1R                                        |
| Auxiliary contact characteristics    |    |                                                   |
| Rated insulation voltage Ui IEC/EN   | V  | 690                                               |
| Rated impulse withstand voltage Uimp | kV | 4                                                 |
| Operational characteristics          |    |                                                   |
| IEC maximum current (Imax)           | Α  | 63                                                |
| Mechanical features                  |    |                                                   |
| Weight                               | g  | 92                                                |
| Dimensions                           |    |                                                   |