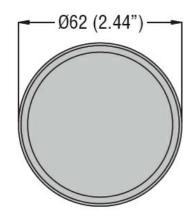

Product designation
Signal beacons
Ø62mm/2.44"
Product type designation
8LB6EL

| r roduct type designati             | OH                    |     |           | OLDOLL                |
|-------------------------------------|-----------------------|-----|-----------|-----------------------|
| General characteristics             | 3                     |     |           |                       |
| Diameter                            |                       | ı   | mm - incl | n 62 / 2.44           |
| Colour                              |                       |     |           | Green                 |
| IEC degree of protection            |                       |     |           | IP54                  |
| Mechanical features                 |                       |     |           |                       |
| Tightening torque for terminals max |                       |     | Nm        | 0.5                   |
| Terminals screw                     |                       |     |           | Screw clamp terminals |
| Conductor section                   |                       |     |           |                       |
|                                     | AWG/Kcmil             |     |           |                       |
|                                     |                       | max |           | 16                    |
|                                     | IEC                   |     |           |                       |
|                                     |                       | max | mm²       | 1.5                   |
| Weight                              |                       |     | g         | 60                    |
| Ambient conditions                  |                       |     |           |                       |
| Temperature                         |                       |     |           |                       |
|                                     | Operating temperature |     |           |                       |
|                                     |                       | min | °C        | -20                   |
|                                     |                       | max | °C        | +50                   |
| Dimensions                          |                       |     |           |                       |