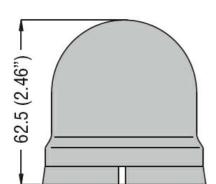

Product designation
Signal beacons
Ø62mm/2.44"
Product type designation
8LB6EL

| r roduct type designati             | OH                    |     |           | OLDOLL                |
|-------------------------------------|-----------------------|-----|-----------|-----------------------|
| General characteristics             | 3                     |     |           |                       |
| Diameter                            |                       | ı   | mm - incl | n 62 / 2.44           |
| Colour                              |                       |     |           | Green                 |
| IEC degree of protection            |                       |     |           | IP54                  |
| Mechanical features                 |                       |     |           |                       |
| Tightening torque for terminals max |                       |     | Nm        | 0.5                   |
| Terminals screw                     |                       |     |           | Screw clamp terminals |
| Conductor section                   |                       |     |           |                       |
|                                     | AWG/Kcmil             |     |           |                       |
|                                     |                       | max |           | 16                    |
|                                     | IEC                   |     |           |                       |
|                                     |                       | max | mm²       | 1.5                   |
| Weight                              |                       |     | g         | 60                    |
| Ambient conditions                  |                       |     |           |                       |
| Temperature                         |                       |     |           |                       |
|                                     | Operating temperature |     |           |                       |
|                                     |                       | min | °C        | -20                   |
|                                     |                       | max | °C        | +50                   |
| Dimensions                          |                       |     |           |                       |