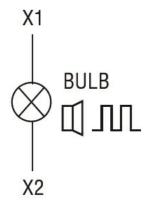

|
| Weight                              |                       |     | g         | 60                    |
| Ambient conditions                  |                       |     |           |                       |
| Temperature                         |                       |     |           |                       |
|                                     | Operating temperature |     |           |                       |
|                                     |                       | min | °C        | -20                   |
|                                     |                       | max | °C        | +50                   |
| Dimensions                          |                       |     |           |                       |

**ENERGY AND AUTOMATION** 





## Wiring diagrams



## Certifications and compliance

Compliance

IEC/EN 60947-1

IEC/EN 60947-5-1

Certificates

EAC

ETIM classification

ETIM 8.0

EC000232 -Optical module for signal tower