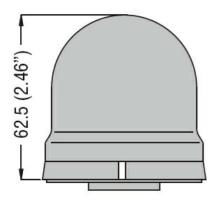

| Product designation                 |     |                     | Signal beacons<br>Ø62mm/2.44" |  |
|-------------------------------------|-----|---------------------|-------------------------------|--|
| Product type designation            |     |                     | 8LB6EL                        |  |
| General characteristics             |     |                     |                               |  |
| Diameter                            | r   | mm - inch 62 / 2.44 |                               |  |
| Colour                              |     |                     | Red                           |  |
| IEC degree of protection            |     |                     | IP54                          |  |
| Mechanical features                 |     |                     |                               |  |
| Tightening torque for terminals max |     | Nm                  | 0.5                           |  |
| Terminals screw                     |     |                     | Screw clamp<br>terminals      |  |
| Conductor section                   |     |                     |                               |  |
| AWG/Kcmil                           |     |                     |                               |  |
|                                     | max |                     | 16                            |  |
| IEC                                 |     |                     |                               |  |
|                                     | max | mm²                 | 1.5                           |  |
| Weight                              |     | g                   | 60                            |  |
| Ambient conditions                  |     |                     |                               |  |
| Temperature                         |     |                     |                               |  |
| Operating temperature               |     |                     |                               |  |
|                                     | min | °C                  | -20                           |  |
|                                     | max | °C                  | +50                           |  |
| Dimensions                          |     |                     |                               |  |