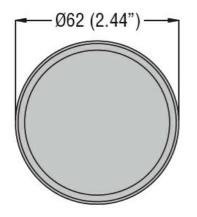

| Product designation                 |     |                     | Signal beacons<br>Ø62mm/2.44" |  |
|-------------------------------------|-----|---------------------|-------------------------------|--|
| Product type designation            |     |                     | 8LB6EL                        |  |
| General characteristics             |     |                     |                               |  |
| Diameter                            | r   | mm - inch 62 / 2.44 |                               |  |
| Colour                              |     |                     | Red                           |  |
| IEC degree of protection            |     |                     | IP54                          |  |
| Mechanical features                 |     |                     |                               |  |
| Tightening torque for terminals max |     | Nm                  | 0.5                           |  |
| Terminals screw                     |     |                     | Screw clamp<br>terminals      |  |
| Conductor section                   |     |                     |                               |  |
| AWG/Kcmil                           |     |                     |                               |  |
|                                     | max |                     | 16                            |  |
| IEC                                 |     |                     |                               |  |
|                                     | max | mm²                 | 1.5                           |  |
| Weight                              |     | g                   | 60                            |  |
| Ambient conditions                  |     |                     |                               |  |
| Temperature                         |     |                     |                               |  |
| Operating temperature               |     |                     |                               |  |
|                                     | min | °C                  | -20                           |  |
|                                     | max | °C                  | +50                           |  |
| Dimensions                          |     |                     |                               |  |