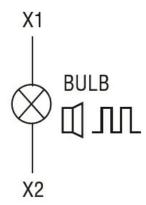

## Wiring diagrams

| Certifications and compliance |                  |                                                  |  |
|-------------------------------|------------------|--------------------------------------------------|--|
| Compliance                    |                  |                                                  |  |
|                               | IEC/EN 60947-1   |                                                  |  |
|                               | IEC/EN 60947-5-1 |                                                  |  |
| Certificates                  |                  |                                                  |  |
|                               | EAC              |                                                  |  |
| ETIM classification           |                  |                                                  |  |
| ETIM 8.0                      |                  | EC000232 -<br>Optical module<br>for signal tower |  |