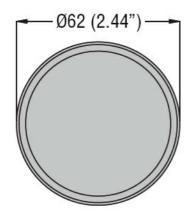

Product designation
Signal beacons
Ø62mm/2.44"
Product type designation
8LB6EL

| i roddot type designa               | ition -               |     |          | OLDOLL                |
|-------------------------------------|-----------------------|-----|----------|-----------------------|
| General characteristic              | cs                    |     |          |                       |
| Diameter                            |                       | m   | m - inch | 62 / 2.44             |
| Colour                              |                       |     |          | White                 |
| IEC degree of protection            |                       |     |          | IP54                  |
| Mechanical features                 |                       |     |          |                       |
| Tightening torque for terminals max |                       |     | Nm       | 0.5                   |
| Terminals screw                     |                       |     |          | Screw clamp terminals |
| Conductor section                   |                       |     |          |                       |
|                                     | AWG/Kcmil             |     |          |                       |
|                                     |                       | max |          | 16                    |
|                                     | IEC                   |     |          |                       |
|                                     |                       | max | mm²      | 1.5                   |
| Weight                              |                       |     | g        | 60                    |
| Ambient conditions                  |                       |     |          |                       |
| Temperature                         |                       |     |          |                       |
|                                     | Operating temperature |     |          |                       |
|                                     |                       | min | °C       | -20                   |
|                                     |                       | max | °C       | +50                   |
| Dimensions                          |                       |     |          |                       |