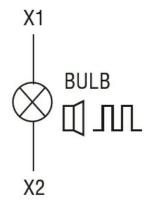

mm²      | 1.5                   |
| Weight                              |                       |     | g        | 60                    |
| Ambient conditions                  |                       |     |          |                       |
| Temperature                         |                       |     |          |                       |
|                                     | Operating temperature |     |          |                       |
|                                     |                       | min | °C       | -20                   |
|                                     |                       | max | °C       | +50                   |
| Dimensions                          |                       |     |          |                       |









## Wiring diagrams



## Certifications and compliance

Compliance

IEC/EN 60947-1

IEC/EN 60947-5-1

Certificates

EAC

ETIM classification

ETIM 8.0

EC000232 -Optical module for signal tower