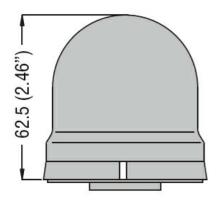

Product designation
Signal beacons
Ø62mm/2.44"
Product type designation
8LB6EL

| i roddot type designa               | ition -               |     |          | OLDOLL                |
|-------------------------------------|-----------------------|-----|----------|-----------------------|
| General characteristic              | cs                    |     |          |                       |
| Diameter                            |                       | m   | m - inch | 62 / 2.44             |
| Colour                              |                       |     |          | White                 |
| IEC degree of protection            |                       |     |          | IP54                  |
| Mechanical features                 |                       |     |          |                       |
| Tightening torque for terminals max |                       |     | Nm       | 0.5                   |
| Terminals screw                     |                       |     |          | Screw clamp terminals |
| Conductor section                   |                       |     |          |                       |
|                                     | AWG/Kcmil             |     |          |                       |
|                                     |                       | max |          | 16                    |
|                                     | IEC                   |     |          |                       |
|                                     |                       | max | mm²      | 1.5                   |
| Weight                              |                       |     | g        | 60                    |
| Ambient conditions                  |                       |     |          |                       |
| Temperature                         |                       |     |          |                       |
|                                     | Operating temperature |     |          |                       |
|                                     |                       | min | °C       | -20                   |
|                                     |                       | max | °C       | +50                   |
| Dimensions                          |                       |     |          |                       |