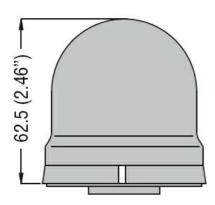

Product designation
Signal beacons
Ø62mm/2.44"
Product type designation
8LB6GL

| Product type designation            |     |           | 8LB6GL                |
|-------------------------------------|-----|-----------|-----------------------|
| General characteristics             |     |           |                       |
| Diameter                            | !   | mm - incl | n 62 / 2.44           |
| Supply voltage (AC)                 |     | V         | 1248                  |
| Supply voltage (DC)                 |     | V         | 1248                  |
| Colour                              |     |           | Blue                  |
| IEC degree of protection            |     |           | IP54                  |
| Mechanical features                 |     |           |                       |
| Tightening torque for terminals max |     | Nm        | 0.5                   |
| Terminals screw                     |     |           | Screw clamp terminals |
| Conductor section                   |     |           |                       |
| AWG/Kcmil                           |     |           |                       |
|                                     | max |           | 16                    |
| IEC                                 |     |           |                       |
|                                     | max | mm²       | 1.5                   |
| Weight                              |     | g         | 60                    |
| Ambient conditions                  |     |           |                       |
| Temperature                         |     |           |                       |
| Operating temperature               |     |           |                       |
|                                     | min | °C        | -20                   |
|                                     | max | °C        | +50                   |
| Dimensions                          |     |           |                       |