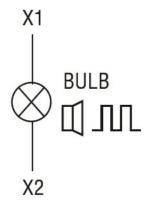

|
| IEC                                 |     |           |                       |
|                                     | max | mm²       | 1.5                   |
| Weight                              |     | g         | 60                    |
| Ambient conditions                  |     |           |                       |
| Temperature                         |     |           |                       |
| Operating temperature               |     |           |                       |
|                                     | min | °C        | -20                   |
|                                     | max | °C        | +50                   |
| Dimensions                          |     |           |                       |

**ENERGY AND AUTOMATION** 





## Wiring diagrams



## Certifications and compliance

Compliance

IEC/EN 60947-1

IEC/EN 60947-5-1

Certificates

EAC

ETIM classification

ETIM 8.0

EC000232 -Optical module for signal tower