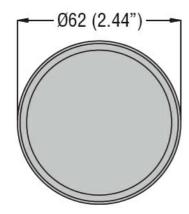

Product designation
Signal beacons
Ø62mm/2.44"
Product type designation
8LB6GL

| Product type designation            |     |           | 8LB6GL                |
|-------------------------------------|-----|-----------|-----------------------|
| General characteristics             |     |           |                       |
| Diameter                            | !   | mm - incl | n 62 / 2.44           |
| Supply voltage (AC)                 |     | V         | 1248                  |
| Supply voltage (DC)                 |     | V         | 1248                  |
| Colour                              |     |           | Blue                  |
| IEC degree of protection            |     |           | IP54                  |
| Mechanical features                 |     |           |                       |
| Tightening torque for terminals max |     | Nm        | 0.5                   |
| Terminals screw                     |     |           | Screw clamp terminals |
| Conductor section                   |     |           |                       |
| AWG/Kcmil                           |     |           |                       |
|                                     | max |           | 16                    |
| IEC                                 |     |           |                       |
|                                     | max | mm²       | 1.5                   |
| Weight                              |     | g         | 60                    |
| Ambient conditions                  |     |           |                       |
| Temperature                         |     |           |                       |
| Operating temperature               |     |           |                       |
|                                     | min | °C        | -20                   |
|                                     | max | °C        | +50                   |
| Dimensions                          |     |           |                       |