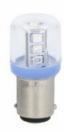

Product designation

LED bulbs for signal towers Ø70mm/2.75" and signal beacons Ø62mm/2.44" 8LT7ALL - Light mudules

## Product type designation

| General characteristics           |  |
|-----------------------------------|--|
| Supply voltage (AC)               |  |
| Supply voltage (DC)               |  |
| Colour                            |  |
| Light consumption per module (AC) |  |

| Mechanical featu | res |
|------------------|-----|
| Weight           |     |

Light consumption per module (DC)

10 g

24

24 Blue

<30

<30

٧