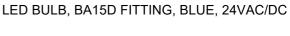

Product designation

LED bulbs for signal towers Ø70mm/2.75" and signal beacons Ø62mm/2.44" 8LT7ALL - Light mudules

## Product type designation

| General characteristics           |  |
|-----------------------------------|--|
| Supply voltage (AC)               |  |
| Supply voltage (DC)               |  |
| Colour                            |  |
| Light consumption per module (AC) |  |

| Mechanical featu | res |
|------------------|-----|
| Weight           |     |

Light consumption per module (DC)

10 g

24

24 Blue

<30

<30

٧