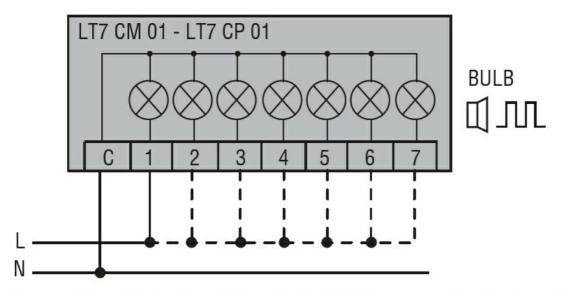

8LT7CM01G

Dimensions

Wiring diagrams

Connect terminals C and 1 as indicated to power the first module. If other modules are fitted, the respective terminals must be connected accordingly.

| Certifications and | compliance       |                                               |
|--------------------|------------------|-----------------------------------------------|
| Compliance         |                  |                                               |
|                    | CSA C22.2 n°14   |                                               |
|                    | IEC/EN 60947-1   |                                               |
|                    | IEC/EN 60947-5-1 |                                               |
|                    | UL508            |                                               |
| Certificates       |                  |                                               |
|                    | cULus            |                                               |
|                    | EAC              |                                               |
| ETIM classificatio | n                |                                               |
| ETIM 8.0           |                  | EC001152 -<br>Connection<br>module for signal |