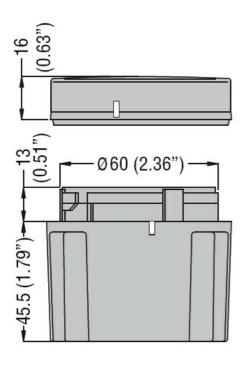

8LT7CM01G

Dimensions

Wiring diagrams

Connect terminals C and 1 as indicated to power the first module. If other modules are fitted, the respective terminals must be connected accordingly.

| Certifications and | compliance       |                                               |
|--------------------|------------------|-----------------------------------------------|
| Compliance         |                  |                                               |
|                    | CSA C22.2 n°14   |                                               |
|                    | IEC/EN 60947-1   |                                               |
|                    | IEC/EN 60947-5-1 |                                               |
|                    | UL508            |                                               |
| Certificates       |                  |                                               |
|                    | cULus            |                                               |
|                    | EAC              |                                               |
| ETIM classificatio | n                |                                               |
| ETIM 8.0           |                  | EC001152 -<br>Connection<br>module for signal |