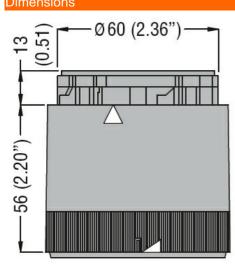

Signal tower

\_\_\_\_

| Product designation      |           | Signal tower<br>Ø70mm/2.75"<br>8TL7EL - Light |
|--------------------------|-----------|-----------------------------------------------|
| Product type designation |           | mudules                                       |
| General characteristics  |           |                                               |
| Diameter                 | mm - inch | 70 / 2.75                                     |
| Supply voltage (DC)      | V         | 24                                            |
| Colour                   |           | Yellow                                        |
| IEC degree of protection |           | IP65                                          |
| Mechanical features      |           |                                               |
| Weight                   | g         | 82                                            |
| Ambient conditions       |           |                                               |
|                          |           |                                               |

Temperature

Operating temperature

|            | min | °C | -20 |  |
|------------|-----|----|-----|--|
|            | max | °C | +50 |  |
| Dimensions |     |    |     |  |

Connect terminals C and 1 as indicated to power the first module. If other modules are fitted, the respective terminals must be connected accordingly.