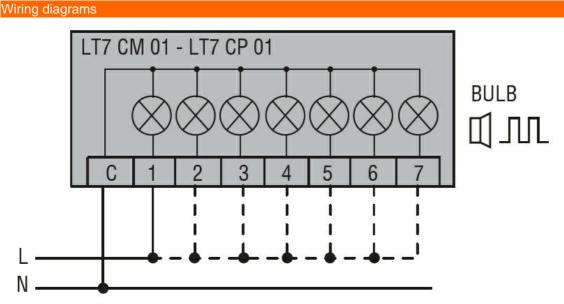

Temperature

Operating temperature

|            | min | °C | -20 |  |
|------------|-----|----|-----|--|
|            | max | °C | +50 |  |
| Dimensions |     |    |     |  |

Connect terminals C and 1 as indicated to power the first module. If other modules are fitted, the respective terminals must be connected accordingly.