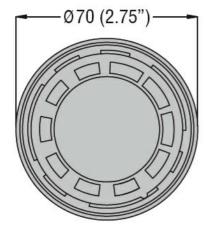

Signal tower

°C

°C

min

max

-20

+50

| Product designation               |           | Ø70mm/2.75"               |
|-----------------------------------|-----------|---------------------------|
| Product type designation          |           | 8TL7FL - Light<br>mudules |
| General characteristics           |           |                           |
| Diameter                          | mm - inch | 70 / 2.75                 |
| Supply voltage (AC)               | V         | 24                        |
| Supply voltage (DC)               | V         | 24                        |
| Colour                            |           | Red                       |
| IEC degree of protection          |           | IP65                      |
| Light consumption per module (AC) | mA        | 135                       |
| Light consumption per module (DC) | mA        | 75                        |
| Sound module consumption (AC)     | mA        | 135                       |
| Sound module consumption (DC)     | mA        | 75                        |
| Mechanical features               |           |                           |
| Weight                            | g         | 92                        |
| Ambient conditions                |           |                           |
| Temperature                       |           |                           |
| Operating temperature             |           |                           |