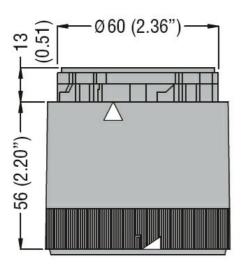

Dimensions

Wiring diagrams

Connect terminals C and 1 as indicated to power the first module. If other modules are fitted, the respective terminals must be connected accordingly.

Certifications and compliance Compliance