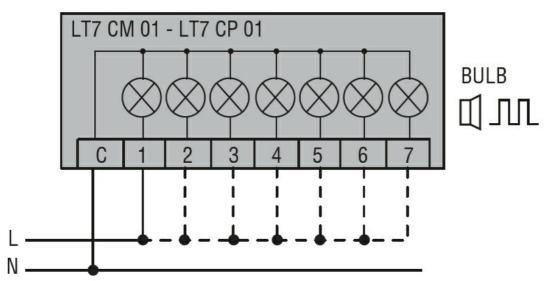

Dimensions

Wiring diagrams

Connect terminals C and 1 as indicated to power the first module. If other modules are fitted, the respective terminals must be connected accordingly.

Certifications and compliance Compliance