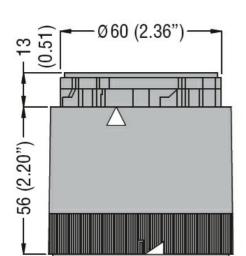

# Product type designation

| General characteristics           |           |           |
|-----------------------------------|-----------|-----------|
| Diameter                          | mm - inch | 70 / 2.75 |
| Supply voltage (AC)               | V         | 24        |
| Supply voltage (DC)               | V         | 24        |
| Colour                            |           | Yellow    |
| IEC degree of protection          |           | IP65      |
| Light consumption per module (AC) | mA        | 135       |
| Light consumption per module (DC) | mA        | 75        |
| Sound module consumption (AC)     | mA        | 135       |
| Sound module consumption (DC)     | mA        | 75        |
| Mechanical features               |           |           |
| Weight                            | g         | 92        |
| Ambient conditions                |           |           |
| Temperature                       |           |           |
| Operating temperature             |           |           |
|                                   | min °C    | -20       |
|                                   | max °C    | +50       |
| Dimensions                        |           |           |