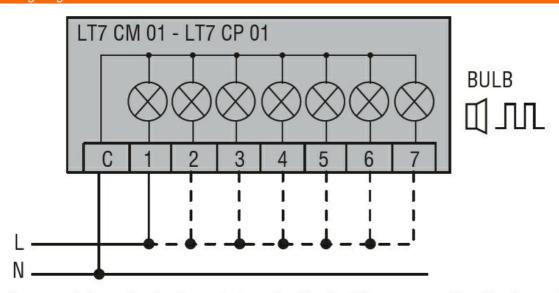

## Wiring diagrams

Connect terminals C and 1 as indicated to power the first module. If other modules are fitted, the respective terminals must be connected accordingly.