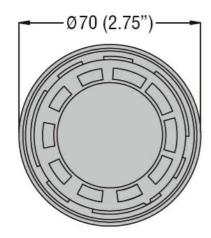

# Product type designation

| General characteristics           |           |           |
|-----------------------------------|-----------|-----------|
| Diameter                          | mm - inch | 70 / 2.75 |
| Supply voltage (AC)               | V         | 24        |
| Supply voltage (DC)               | V         | 24        |
| Colour                            |           | Yellow    |
| IEC degree of protection          |           | IP65      |
| Light consumption per module (AC) | mA        | 135       |
| Light consumption per module (DC) | mA        | 75        |
| Sound module consumption (AC)     | mA        | 135       |
| Sound module consumption (DC)     | mA        | 75        |
| Mechanical features               |           |           |
| Weight                            | g         | 92        |
| Ambient conditions                |           |           |
| Temperature                       |           |           |
| Operating temperature             |           |           |
|                                   | min °C    | -20       |
|                                   | max °C    | +50       |
| Dimensions                        |           |           |