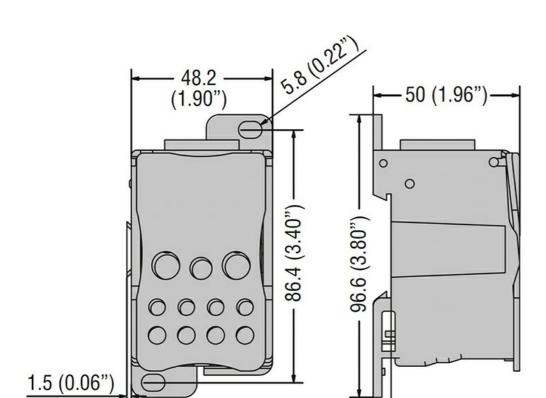

>mm2 | 5x7mm  2,516  Vertical plane Any Screw / DIN rail 35mm 3-4-5     |
| Conductor section connectable_Option 3  Mechanical features Operating position  Fixing  Metric Allen Key Weight                         |                     | mm<br>mm2 | 5x7mm  2,516  Vertical plane Any Screw / DIN rail 35mm           |
| Conductor section connectable_Option 3  Mechanical features Operating position  Fixing  Metric Allen Key Weight Resistance & Protection |                     | mm<br>mm2 | 5x7mm  2,516  Vertical plane Any Screw / DIN rail 35mm 3-4-5 393 |
| Conductor section connectable_Option 3  Mechanical features Operating position  Fixing  Metric Allen Key Weight                         |                     | mm<br>mm2 | 5x7mm  2,516  Vertical plane Any Screw / DIN rail 35mm 3-4-5     |





6.1 (0.24"

## Certifications and compliance

Certifications

IEC/EN/BS 60947-7-1

Compliance

cURus

## ETIM classification

EC000066 - Power contactor, AC switching