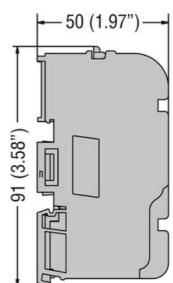

| Product designation                          |             |           | Power<br>distribution block |
|----------------------------------------------|-------------|-----------|-----------------------------|
| Electrical features                          |             |           |                             |
| Number of poles                              |             |           | 4                           |
| Rated insulation voltage Ui                  |             | V         | 500                         |
| IEC Conventional free air thermal current It | h           | А         | 125                         |
| Rated peak withstand current lpk             |             | kA        | 20                          |
| Rated short time current Icw 60s             |             | А         | 4.5                         |
| Connections                                  |             |           |                             |
| Terminal hole diameter_Option 1              |             | mm        | 1x9mm                       |
| Conductor section connectable_Option 1       |             |           |                             |
|                                              |             | mm2       | 1035                        |
| Terminal hole diameter_Option 2              |             | mm        | 3x7,5mm                     |
| Conductor section connectable_Option 2       |             |           |                             |
|                                              |             | mm2       | 1025                        |
| Terminal hole diameter_Option 3              |             | mm        | 11x5,5mm                    |
| Conductor section connectable_Option 3       |             |           |                             |
|                                              |             | mm2       | 2,56                        |
| Mechanical features                          |             |           |                             |
| Operating position                           |             |           |                             |
|                                              | norma       | I         | Vertical plane              |
|                                              | allowable   | ;         | Any                         |
| Fixing                                       |             |           | Screw / DIN rail            |
|                                              |             |           | 35mm                        |
| Phillips                                     |             |           | 2                           |
| Weight                                       |             | g         | 515                         |
| Resistance & Protection                      |             |           |                             |
| Terminals IP degree                          |             |           | IP20 front                  |
| Dimensions                                   |             |           |                             |
| <b></b> 182 (                                | 7.16") ———— | <b> -</b> | - 50 (1.97") —-             |