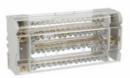

| Product designation                          |             |           | Power<br>distribution block |
|----------------------------------------------|-------------|-----------|-----------------------------|
| Electrical features                          |             |           |                             |
| Number of poles                              |             |           | 4                           |
| Rated insulation voltage Ui                  |             | V         | 500                         |
| IEC Conventional free air thermal current It | h           | А         | 125                         |
| Rated peak withstand current lpk             |             | kA        | 20                          |
| Rated short time current Icw 60s             |             | А         | 4.5                         |
| Connections                                  |             |           |                             |
| Terminal hole diameter_Option 1              |             | mm        | 1x9mm                       |
| Conductor section connectable_Option 1       |             |           |                             |
|                                              |             | mm2       | 1035                        |
| Terminal hole diameter_Option 2              |             | mm        | 3x7,5mm                     |
| Conductor section connectable_Option 2       |             |           |                             |
|                                              |             | mm2       | 1025                        |
| Terminal hole diameter_Option 3              |             | mm        | 11x5,5mm                    |
| Conductor section connectable_Option 3       |             |           |                             |
|                                              |             | mm2       | 2,56                        |
| Mechanical features                          |             |           |                             |
| Operating position                           |             |           |                             |
|                                              | norma       | I         | Vertical plane              |
|                                              | allowable   | ;         | Any                         |
| Fixing                                       |             |           | Screw / DIN rail            |
|                                              |             |           | 35mm                        |
| Phillips                                     |             |           | 2                           |
| Weight                                       |             | g         | 515                         |
| Resistance & Protection                      |             |           |                             |
| Terminals IP degree                          |             |           | IP20 front                  |
| Dimensions                                   |             |           |                             |
| <b></b> 182 (                                | 7.16") ———— | <b> -</b> | - 50 (1.97") —-             |