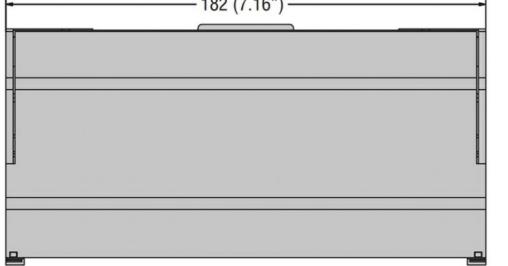

| Product designation                          |             |           | Power<br>distribution block |
|----------------------------------------------|-------------|-----------|-----------------------------|
| Electrical features                          |             |           |                             |
| Number of poles                              |             |           | 4                           |
| Rated insulation voltage Ui                  |             | V         | 500                         |
| IEC Conventional free air thermal current It | h           | А         | 125                         |
| Rated peak withstand current lpk             |             | kA        | 20                          |
| Rated short time current Icw 60s             |             | А         | 4.5                         |
| Connections                                  |             |           |                             |
| Terminal hole diameter_Option 1              |             | mm        | 1x9mm                       |
| Conductor section connectable_Option 1       |             |           |                             |
|                                              |             | mm2       | 1035                        |
| Terminal hole diameter_Option 2              |             | mm        | 3x7,5mm                     |
| Conductor section connectable_Option 2       |             |           |                             |
|                                              |             | mm2       | 1025                        |
| Terminal hole diameter_Option 3              |             | mm        | 11x5,5mm                    |
| Conductor section connectable_Option 3       |             |           |                             |
|                                              |             | mm2       | 2,56                        |
| Mechanical features                          |             |           |                             |
| Operating position                           |             |           |                             |
|                                              | norma       | I         | Vertical plane              |
|                                              | allowable   | ;         | Any                         |
| Fixing                                       |             |           | Screw / DIN rail            |
|                                              |             |           | 35mm                        |
| Phillips                                     |             |           | 2                           |
| Weight                                       |             | g         | 515                         |
| Resistance & Protection                      |             |           |                             |
| Terminals IP degree                          |             |           | IP20 front                  |
| Dimensions                                   |             |           |                             |
| <b></b> 182 (                                | 7.16") ———— | <b> -</b> | - 50 (1.97") —-             |