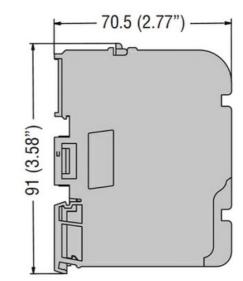

| Product designation                           |          |     | Power distribution block |
|-----------------------------------------------|----------|-----|--------------------------|
| Electrical features                           |          |     |                          |
| Number of poles                               |          |     | 4                        |
| Rated insulation voltage Ui                   |          | V   | 500                      |
| IEC Conventional free air thermal current Ith |          | Α   | 160                      |
| Rated peak withstand current lpk              |          | kA  | 38                       |
| Rated short time current lcw 60s              |          | Α   | 8.2                      |
| Connections                                   |          |     |                          |
| Terminal hole diameter_Option 1               |          | mm  | 1x11,5                   |
| Conductor section connectable_Option 1        |          |     |                          |
|                                               |          | mm2 | 1050                     |
| Terminal hole diameter_Option 2               |          | mm  | 3x8,5mm                  |
| Conductor section connectable_Option 2        |          |     |                          |
|                                               |          | mm2 | 1025                     |
| Terminal hole diameter_Option 3               |          | mm  | 8x7mm                    |
| Conductor section connectable_Option 3        |          |     |                          |
|                                               |          | mm2 | 2,516                    |
| Mechanical features                           |          |     |                          |
| Operating position                            |          |     |                          |
|                                               | normal   |     | Vertical plane           |
| a                                             | llowable |     | Any                      |
| Fixing                                        |          |     | Screw / DIN rail<br>35mm |
| Phillips                                      |          |     | 2                        |
| Weight                                        |          | g   | 615                      |
| Resistance & Protection                       |          |     |                          |
| Terminals IP degree                           |          |     | IP20 front               |
| Dimensions                                    |          |     |                          |