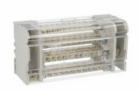

| Product designation                           |          |     | Power distribution block |
|-----------------------------------------------|----------|-----|--------------------------|
| Electrical features                           |          |     |                          |
| Number of poles                               |          |     | 4                        |
| Rated insulation voltage Ui                   |          | V   | 500                      |
| IEC Conventional free air thermal current Ith |          | Α   | 160                      |
| Rated peak withstand current lpk              |          | kA  | 38                       |
| Rated short time current lcw 60s              |          | Α   | 8.2                      |
| Connections                                   |          |     |                          |
| Terminal hole diameter_Option 1               |          | mm  | 1x11,5                   |
| Conductor section connectable_Option 1        |          |     |                          |
|                                               |          | mm2 | 1050                     |
| Terminal hole diameter_Option 2               |          | mm  | 3x8,5mm                  |
| Conductor section connectable_Option 2        |          |     |                          |
|                                               |          | mm2 | 1025                     |
| Terminal hole diameter_Option 3               |          | mm  | 8x7mm                    |
| Conductor section connectable_Option 3        |          |     |                          |
|                                               |          | mm2 | 2,516                    |
| Mechanical features                           |          |     |                          |
| Operating position                            |          |     |                          |
|                                               | normal   |     | Vertical plane           |
| a                                             | llowable |     | Any                      |
| Fixing                                        |          |     | Screw / DIN rail<br>35mm |
| Phillips                                      |          |     | 2                        |
| Weight                                        |          | g   | 615                      |
| Resistance & Protection                       |          |     |                          |
| Terminals IP degree                           |          |     | IP20 front               |
| Dimensions                                    |          |     |                          |