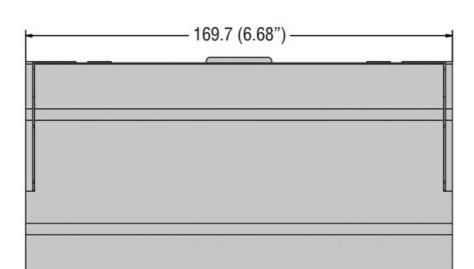

| Product designation                           |          |     | Power distribution block |
|-----------------------------------------------|----------|-----|--------------------------|
| Electrical features                           |          |     |                          |
| Number of poles                               |          |     | 4                        |
| Rated insulation voltage Ui                   |          | V   | 500                      |
| IEC Conventional free air thermal current Ith |          | Α   | 160                      |
| Rated peak withstand current lpk              |          | kA  | 38                       |
| Rated short time current lcw 60s              |          | Α   | 8.2                      |
| Connections                                   |          |     |                          |
| Terminal hole diameter_Option 1               |          | mm  | 1x11,5                   |
| Conductor section connectable_Option 1        |          |     |                          |
|                                               |          | mm2 | 1050                     |
| Terminal hole diameter_Option 2               |          | mm  | 3x8,5mm                  |
| Conductor section connectable_Option 2        |          |     |                          |
|                                               |          | mm2 | 1025                     |
| Terminal hole diameter_Option 3               |          | mm  | 8x7mm                    |
| Conductor section connectable_Option 3        |          |     |                          |
|                                               |          | mm2 | 2,516                    |
| Mechanical features                           |          |     |                          |
| Operating position                            |          |     |                          |
|                                               | normal   |     | Vertical plane           |
| a                                             | llowable |     | Any                      |
| Fixing                                        |          |     | Screw / DIN rail<br>35mm |
| Phillips                                      |          |     | 2                        |
| Weight                                        |          | g   | 615                      |
| Resistance & Protection                       |          |     |                          |
| Terminals IP degree                           |          |     | IP20 front               |
| Dimensions                                    |          |     |                          |