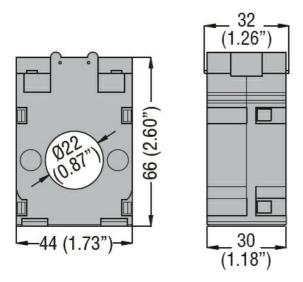

| Product designation                      |       |           | Current trasformers     |
|------------------------------------------|-------|-----------|-------------------------|
| Product type designation                 |       |           | DM0T0060                |
| Type of CT                               |       |           | Solid-core              |
| Current inputs                           |       |           |                         |
| Primary current Ipn (/5)                 |       | Α         | 60                      |
| Operational frequency                    |       |           |                         |
|                                          | min   | Hz        | 50                      |
|                                          | max   | Hz        | 60                      |
| Secondary output current                 |       | A         | 5                       |
| Overload withstand Ipn                   |       | %         | 120                     |
| Burden                                   | cl. 1 | VA        | 1.5                     |
| Insulations                              |       |           |                         |
| Rated insulation voltage Ui IEC/EN       |       | V         | 720                     |
| IEC rated short-time thermal current Ith |       | Ith for s | 4060                    |
| IEC rated dynamic current Idyn           |       | Ith for s | 2.5                     |
| Insulation dry type                      |       |           | Class E                 |
| Mechanical features                      |       |           |                         |
| Terminals type                           |       |           | Screw                   |
| Fixing                                   |       |           | DIN rail or by<br>Screw |
| Weight                                   |       | g         | 200                     |
| Ambient conditions                       |       | <u> </u>  |                         |
| Temperature                              |       |           |                         |
| Operating temperature                    |       |           |                         |
|                                          | min   | °C        | -25                     |
|                                          | max   | °C        | +50                     |
| Storage temperature                      |       |           |                         |
| ·                                        | min   | °C        | -40                     |
|                                          | max   | °C        | +80                     |
| Relative humidity                        |       | %         | 90                      |
| Protection degree                        |       |           | IP30                    |
| Dimensions                               |       |           |                         |