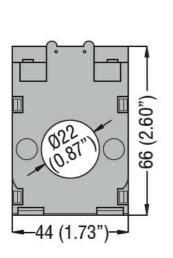

| Product designation                      |       |           | Current<br>trasformers  |
|------------------------------------------|-------|-----------|-------------------------|
| Product type designation                 |       |           | DM0T0150                |
| Type of CT                               |       |           | Solid-core              |
| Current inputs                           |       |           |                         |
| Primary current Ipn (/5)                 |       | Α         | 150                     |
| Operational frequency                    |       |           |                         |
|                                          | min   | Hz        | 50                      |
|                                          | max   | Hz        | 60                      |
| Secondary output current                 |       | Α         | 5                       |
| Overload withstand Ipn                   |       | %         | 120                     |
| Burden                                   |       |           |                         |
|                                          | cl. 1 | VA        | 2                       |
| Insulations                              |       |           |                         |
| Rated insulation voltage Ui IEC/EN       |       | V         | 720                     |
| IEC rated short-time thermal current Ith |       | Ith for s | 4060                    |
| IEC rated dynamic current Idyn           |       | Ith for s | 2.5                     |
| Insulation dry type                      |       |           | Class E                 |
| Mechanical features                      |       |           |                         |
| Terminals type                           |       |           | Screw                   |
| Fixing                                   |       |           | DIN rail or by<br>Screw |
| Weight                                   |       | g         | 200                     |
| Ambient conditions                       |       |           |                         |
| Temperature                              |       |           |                         |
| Operating temperature                    |       |           |                         |
|                                          | min   | °C        | -25                     |
|                                          | max   | °C        | +50                     |
| Storage temperature                      |       |           |                         |
|                                          | min   | °C        | -40                     |
|                                          | max   | °C        | +80                     |
| Relative humidity                        |       | %         | 90                      |
| Protection degree                        |       |           | IP30                    |
| Dimensions                               |       |           |                         |