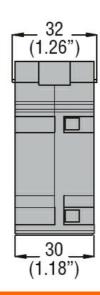

| Product designation                      |       |           | Current<br>trasformers  |
|------------------------------------------|-------|-----------|-------------------------|
| Product type designation                 |       |           | DM0T0150                |
| Type of CT                               |       |           | Solid-core              |
| Current inputs                           |       |           |                         |
| Primary current Ipn (/5)                 |       | Α         | 150                     |
| Operational frequency                    |       |           |                         |
|                                          | min   | Hz        | 50                      |
|                                          | max   | Hz        | 60                      |
| Secondary output current                 |       | Α         | 5                       |
| Overload withstand Ipn                   |       | %         | 120                     |
| Burden                                   |       |           |                         |
|                                          | cl. 1 | VA        | 2                       |
| Insulations                              |       |           |                         |
| Rated insulation voltage Ui IEC/EN       |       | V         | 720                     |
| IEC rated short-time thermal current Ith |       | Ith for s | 4060                    |
| IEC rated dynamic current Idyn           |       | Ith for s | 2.5                     |
| Insulation dry type                      |       |           | Class E                 |
| Mechanical features                      |       |           |                         |
| Terminals type                           |       |           | Screw                   |
| Fixing                                   |       |           | DIN rail or by<br>Screw |
| Weight                                   |       | g         | 200                     |
| Ambient conditions                       |       |           |                         |
| Temperature                              |       |           |                         |
| Operating temperature                    |       |           |                         |
|                                          | min   | °C        | -25                     |
|                                          | max   | °C        | +50                     |
| Storage temperature                      |       |           |                         |
|                                          | min   | °C        | -40                     |
|                                          | max   | °C        | +80                     |
| Relative humidity                        |       | %         | 90                      |
| Protection degree                        |       |           | IP30                    |
| Dimensions                               |       |           |                         |