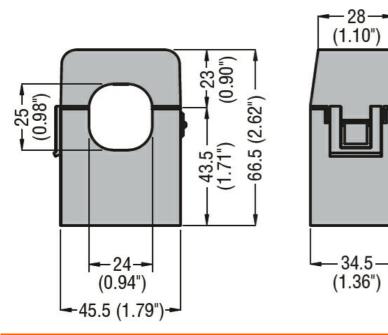

## CURRENT TRANSFORMER, COMPACT PREWIRED SPLIT-CORE, 24X24MM HOLE, 200A

| Product designation                      |       |           | Current trasformers |
|------------------------------------------|-------|-----------|---------------------|
| Product type designation                 |       |           | DM1TMA0200          |
| Type of CT                               |       |           | Split-core          |
| Current inputs                           |       |           |                     |
| Primary current Ipn (/5)                 |       | Α         | 200                 |
| Operational frequency                    |       |           |                     |
|                                          | min   | Hz        | 50                  |
|                                          | max   | Hz        | 60                  |
| Secondary output current                 |       | А         | 5                   |
| Overload withstand Ipn                   |       | %         | 120                 |
| Burden                                   |       |           |                     |
|                                          | cl. 1 | VA        | 1                   |
| Insulations                              |       |           |                     |
| Rated insulation voltage Ui IEC/EN       |       | V         | 720                 |
| IEC rated short-time thermal current Ith |       | Ith for s | 4060                |
| IEC rated dynamic current Idyn           |       | Ith for s | 2.5                 |
| Insulation dry type                      |       |           | Class E             |
| Mechanical features                      |       |           |                     |
| Terminals type                           |       |           | 2m pre-wired        |
| Weight                                   |       | g         | 200                 |
| Ambient conditions                       |       |           |                     |
| Temperature                              |       |           |                     |
| Operating temperature                    |       |           |                     |
|                                          | min   | °C        | -25                 |
|                                          | max   | °C        | +50                 |
| Storage temperature                      |       |           |                     |
|                                          | min   | °C        | -40                 |
|                                          | max   | °C        | +80                 |
| Relative humidity                        |       | %         | 90                  |
| Dimensions                               |       |           |                     |