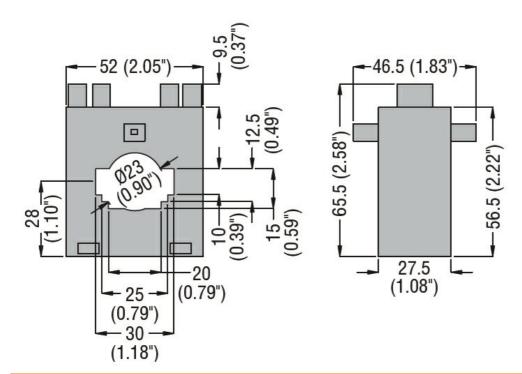

**ENERGY AND AUTOMATION** 

CURRENT TRANSFORMER, SOLID-CORE, FOR Ø23MM CABLE. FOR 30X10MM, 25X12.5MM, 20X15MM BUSBARS, 200A

| Product designation Product type designation Type of CT |       |           | Current<br>trasformers<br>DM2T0200<br>Solid-core |
|---------------------------------------------------------|-------|-----------|--------------------------------------------------|
| Current inputs                                          |       |           |                                                  |
| Primary current Ipn (/5)                                |       | Α         | 200                                              |
| Operational frequency                                   |       |           |                                                  |
|                                                         | min   | Hz        | 50                                               |
|                                                         | max   | Hz        | 60                                               |
| Secondary output current                                |       | Α         | 5                                                |
| Overload withstand Ipn                                  |       | %         | 120                                              |
| Burden                                                  |       |           |                                                  |
|                                                         | cl. 1 | VA        | 2                                                |
| Insulations                                             |       |           |                                                  |
| Rated insulation voltage Ui IEC/EN                      |       | V         | 720                                              |
| IEC rated short-time thermal current Ith                |       | Ith for s | 4060                                             |
| IEC rated dynamic current Idyn                          |       | Ith for s | 2.5                                              |
| Insulation dry type                                     |       |           | Class E                                          |
| Mechanical features                                     |       |           |                                                  |
| Terminals type                                          |       |           | Faston                                           |
| Fixing                                                  |       |           | DIN rail or by<br>Screw                          |
| Weight                                                  |       | g         | 130                                              |
| Ambient conditions                                      |       |           |                                                  |
| Temperature                                             |       |           |                                                  |
| Operating temperature                                   |       |           |                                                  |
|                                                         | min   | °C        | -25                                              |
|                                                         | max   | °C        | +50                                              |
| Storage temperature                                     |       |           |                                                  |
|                                                         | min   | °C        | -40                                              |
|                                                         | max   | °C        | +80                                              |
| Relative humidity                                       |       | %         | 90                                               |
| Protection degree                                       |       |           | IP30                                             |
| Dimensions                                              |       |           |                                                  |