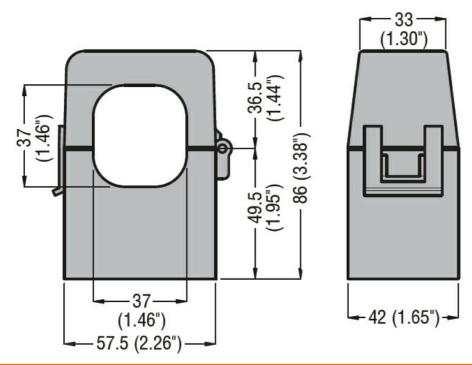

| Product designation                      |         |           | Current trasformers |
|------------------------------------------|---------|-----------|---------------------|
| Product type designation                 |         |           | DM2TMA0500          |
| Type of CT                               |         |           | Split-core          |
| Current inputs                           |         |           |                     |
| Primary current Ipn (/5)                 |         | Α         | 500                 |
| Operational frequency                    |         |           |                     |
|                                          | min     | Hz        | 50                  |
|                                          | max     | Hz        | 60                  |
| Secondary output current                 |         | Α         | 5                   |
| Overload withstand Ipn                   |         | %         | 120                 |
| Burden                                   |         |           |                     |
|                                          | cl. 0.5 | VA        | 0.5                 |
|                                          | cl. 1   | VA        | 1.5                 |
| Insulations                              |         |           |                     |
| Rated insulation voltage Ui IEC/EN       |         | V         | 720                 |
| IEC rated short-time thermal current Ith |         | Ith for s | 4060                |
| IEC rated dynamic current Idyn           |         | Ith for s | 2.5                 |
| Insulation dry type                      |         |           | Class E             |
| Mechanical features                      |         |           |                     |
| Terminals type                           |         |           | 2m pre-wired        |
| Weight                                   |         | g         | 380                 |
| Ambient conditions                       |         |           |                     |
| Temperature                              |         |           |                     |
| Operating temperature                    |         |           |                     |
|                                          | min     | °C        | -25                 |
|                                          | max     | °C        | +50                 |
| Storage temperature                      |         |           |                     |
|                                          | min     | °C        | -40                 |
|                                          | max     | °C        | +80                 |
| Relative humidity                        |         | %         | 90                  |
| Dimensions                               |         |           |                     |