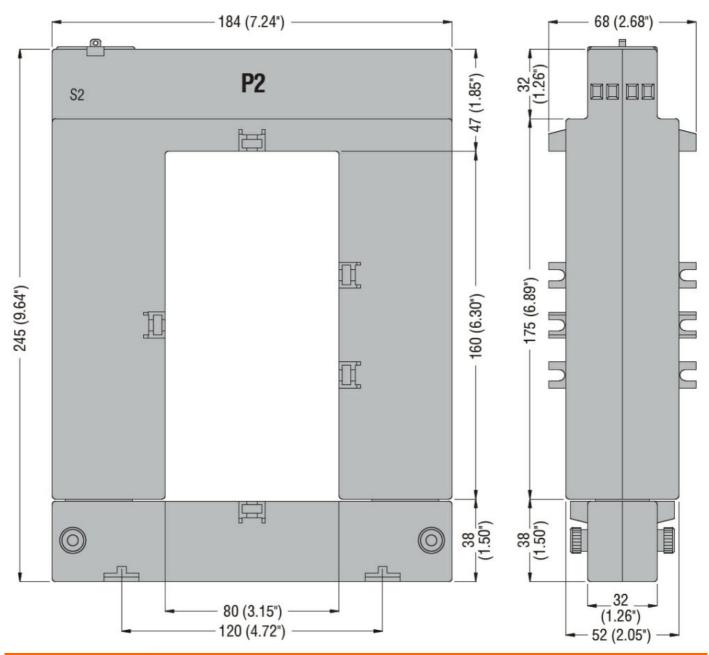

|         |           | Screw fixing |
| <b>Neight</b>                           |         | g         | 3340         |
| Ambient conditions                      |         |           |              |
| Temperature Temperature                 |         |           |              |
| Operating temperature                   |         |           |              |
|                                         | min     | °C        | -25          |
|                                         | max     | °C        | +50          |
| Storage temperature                     |         |           |              |
|                                         | min     | °C        | -40          |

Relative humidity

Protection degree Dimensions



**ENERGY AND AUTOMATION** 



## Certifications and compliance

Certifications

IEC/EN 60044-1

Compliance

EAC

## ETIM classification

EC000066 - Power contactor, AC switching