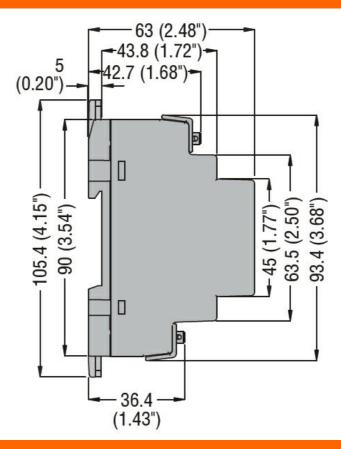

## **Dimensions**

Wiring diagrams

MODULAR LCD MULTIMETER, NON EXPANDABLE, GRAPHIC 128X80 PIXEL LCD, AUXILIARY SUPPLY 100-240VAC/110-250VDC. MULTILANGUAGE: ENGLISH, CZECH, POLISH, GERMAN AND RUSSIAN

**ENERGY AND AUTOMATION** 