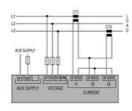

## **Dimensions**

Wiring diagrams

MODULAR LCD MULTIMETER, NON EXPANDABLE, GRAPHIC 128X80 PIXEL LCD, AUXILIARY SUPPLY 100-240VAC/110-250VDC. MULTILANGUAGE: ENGLISH, CZECH, POLISH, GERMAN AND RUSSIAN

**ENERGY AND AUTOMATION** 