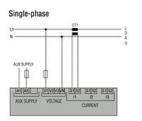

## **Dimensions**

Wiring diagrams

MODULAR LCD MULTIMETER, NON EXPANDABLE, GRAPHIC 128X80 PIXEL LCD, AUXILIARY SUPPLY 100-240VAC/110-250VDC. MULTILANGUAGE: ENGLISH, CZECH, POLISH, GERMAN AND RUSSIAN

**ENERGY AND AUTOMATION** 