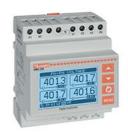

**ENERGY AND AUTOMATION** 

MODULAR LCD MULTIMETER, NON EXPANDABLE, GRAPHIC 128X80 PIXEL LCD, AUXILIARY SUPPLY 100-240VAC/110-250VDC. MULTILANGUAGE: ENGLISH, CZECH, POLISH, GERMAN AND RUSSIAN

Accuracy

Active energy