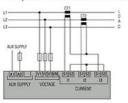

## **Dimensions**

Wiring diagrams

MODULAR LCD MULTIMETER, NON EXPANDABLE, GRAPHIC 128X80 PIXEL LCD, AUXILIARY SUPPLY 100-240VAC/110-250VDC. MULTILANGUAGE: ENGLISH, CZECH, POLISH, GERMAN AND RUSSIAN

**ENERGY AND AUTOMATION** 

#### Three-phase without neutral in ARON connection

| CODE                   | AUX SUPPLY |
|------------------------|------------|
| DMG100-110-200-210-300 | 100240VAC  |
| DMG6                   | 100440VAC  |
| DMG7000-7500-8000-9000 | 100240VAC  |