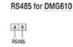

## **Dimensions**

Wiring diagrams

MODULAR LCD MULTIMETER, NON EXPANDABLE, GRAPHIC 128X80 PIXEL LCD, AUXILIARY SUPPLY 100-240VAC/110-250VDC. MULTILANGUAGE: ENGLISH, CZECH, POLISH, GERMAN AND RUSSIAN

**ENERGY AND AUTOMATION** 