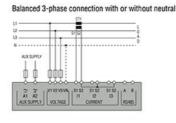

## **Dimensions**

Wiring diagrams

MODULAR LCD MULTIMETER, NON EXPANDABLE, GRAPHIC 128X80 PIXEL LCD, AUXILIARY SUPPLY 100-240VAC/110-250VDC. MULTILANGUAGE: ENGLISH, CZECH, POLISH, GERMAN AND RUSSIAN

**ENERGY AND AUTOMATION** 

#### Three-phase without neutral in ARON connection

| CODE                   | AUX SUPPLY |
|------------------------|------------|
| DMG100-110-200-210-300 | 100240VAC  |
| DMG6                   | 100440VAC  |
| DMG7000-7500-8000-9000 | 100240VAC  |