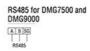

## **Dimensions**

Wiring diagrams

MODULAR LCD MULTIMETER, NON EXPANDABLE, GRAPHIC 128X80 PIXEL LCD, AUXILIARY SUPPLY 100-240VAC/110-250VDC. MULTILANGUAGE: ENGLISH, CZECH, POLISH, GERMAN AND RUSSIAN

**ENERGY AND AUTOMATION** 