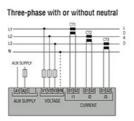

## **Dimensions**

Wiring diagrams

MODULAR LCD MULTIMETER, NON EXPANDABLE, GRAPHIC 128X80 PIXEL LCD, AUXILIARY SUPPLY 100-240VAC/110-250VDC. MULTILANGUAGE: ENGLISH, CZECH, POLISH, GERMAN AND RUSSIAN

**ENERGY AND AUTOMATION** 