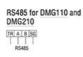

## **Dimensions**

Wiring diagrams

MODULAR LCD MULTIMETER, NON EXPANDABLE, GRAPHIC 128X80 PIXEL LCD, AUXILIARY SUPPLY 100-240VAC/110-250VDC. MULTILANGUAGE: ENGLISH, CZECH, POLISH, GERMAN AND RUSSIAN

**ENERGY AND AUTOMATION** 