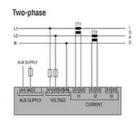

## **Dimensions**

Wiring diagrams

MODULAR LCD MULTIMETER, NON EXPANDABLE, GRAPHIC 128X80 PIXEL LCD, AUXILIARY SUPPLY 100-240VAC/110-250VDC. MULTILANGUAGE: ENGLISH, CZECH, POLISH, GERMAN AND RUSSIAN

**ENERGY AND AUTOMATION** 