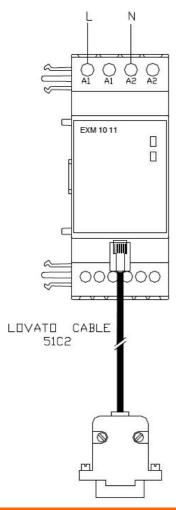

| Serial |                                                                     |
| RS232 communication                      |                        |              | Yes    |                                                                     |
| Mechanical features                      |                        |              |        |                                                                     |
| Weight                                   |                        |              | g      | 125                                                                 |
| Dimensions                               |                        |              |        |                                                                     |





**ENERGY AND AUTOMATION** 

## Wiring diagrams



## Certifications and compliance

Compliance

CSA C22.2 n° 14

IEC/EN 61000-6-2

IEC/EN 61000-6-3

IEC/EN 61010-1

UL508

Certificates

cULus

EAC

ETIM classification

ETIM 8.0

EC002498 -Accessories/spare parts for lowvoltage switch technology