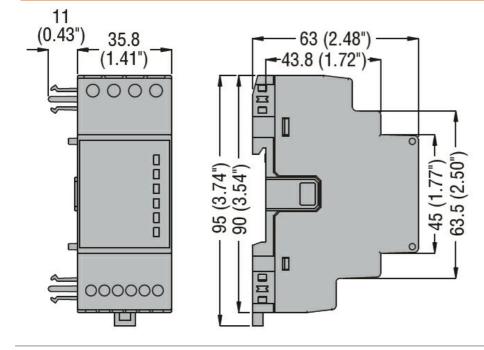

## EXPANSION MODULE EXM SERIES FOR MODULAR PRODUCTS, OPTO-ISOLATED RS232 INTERFACE

|                                          |                        |              |        | () () () () () () () () () () () () () (                            |
|------------------------------------------|------------------------|--------------|--------|---------------------------------------------------------------------|
| Product designation  Product type design |                        |              |        | Expansion modules for modular products - communication port EXM1011 |
| General characterist                     | tics                   |              |        |                                                                     |
| Description                              |                        |              |        | Opto-isolated RS232 interface                                       |
| Functions                                |                        |              |        | Communication ports                                                 |
| Compatibility with LC                    | OVATO Electric product |              |        |                                                                     |
|                                          | IP                     |              |        |                                                                     |
|                                          |                        | PMVF52/61/71 |        | Yes                                                                 |
|                                          | Digital multimeters    | DMG300       |        | Yes                                                                 |
|                                          | Energy meters          |              |        | _                                                                   |
|                                          |                        | DMED310T2    |        | Yes                                                                 |
|                                          | Data concentrators     |              |        |                                                                     |
|                                          |                        | DMECD        |        | Yes                                                                 |
| Communications                           |                        |              |        |                                                                     |
| Type of communication port  Interface    |                        |              | Serial |                                                                     |
| RS232 communication                      |                        |              | Yes    |                                                                     |
| Mechanical features                      |                        |              |        |                                                                     |
| Weight                                   |                        |              | g      | 125                                                                 |
| Dimensions                               |                        |              |        |                                                                     |