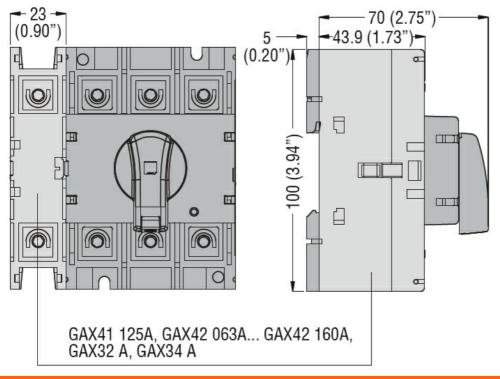

| Number of poles                               | Nr. | 1   |
|-----------------------------------------------|-----|-----|
| Operating voltage type                        |     | AC  |
| Contact characteristics                       |     |     |
| IEC Conventional free air thermal current Ith | А   | 160 |
| Dimensions                                    |     |     |