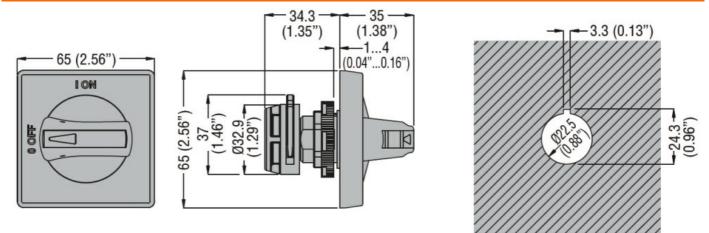

## Dimensions

| Certifications and compliance |                                          |               |
|-------------------------------|------------------------------------------|---------------|
| Compliance                    |                                          |               |
|                               | CSA C22.2                                |               |
|                               | IEC/EN 60947-1                           |               |
|                               | IEC/EN 60947-3                           |               |
|                               | UL508                                    |               |
|                               | UL98                                     |               |
| Certifications                |                                          |               |
|                               | cULus according to UL508 /CSA C22.2 n°14 |               |
|                               | cULus according to UL98 / CSA C22.2 n°4  |               |
|                               | EAC                                      |               |
| ETIM classification           |                                          |               |
|                               |                                          | EC000230 -    |
| ETIM 8.0                      |                                          | Door coupling |