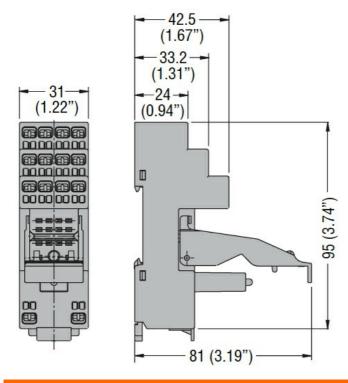

electric SOCKET FOR RELAY WITH 2 C/O CONTACTS, SPRING TERMINALS. PUSH-IN TECHNOLOGY

**ENERGY AND AUTOMATION** 



| Product designation                  |    | SOCKET           |
|--------------------------------------|----|------------------|
| Product type designation             |    | HR6XS21S         |
| Contact characteristics              |    |                  |
| Rated insulation voltage Ui IEC/EN   | V  | 250              |
| Rated impulse withstand voltage Uimp | kV | 4                |
| Mechanical features                  |    |                  |
| Fixing                               |    | On 35mm DIN rail |

## **Dimensions**



## Wiring diagrams



**electric** SOCKET FOR RELAY WITH 2 C/O CONTACTS, SPRING TERMINALS. PUSH-IN TECHNOLOGY

**ENERGY AND AUTOMATION** 





## Certifications and compliance

Compliance

IEC/EN 61810

Certificates

CSA

cURus

EAC

ETIM classification

**ETIM 8.0** 

EC001456 -Relay socket