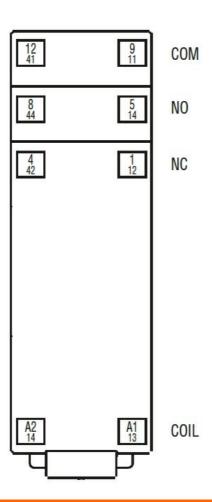

## Wiring diagrams

**electric** SOCKET FOR RELAY WITH 2 C/O CONTACTS, SPRING TERMINALS. PUSH-IN TECHNOLOGY

**ENERGY AND AUTOMATION** 