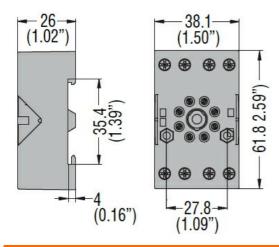

|                           |
| AWG/Kcmil                                         |     |     |                           |
|                                                   | min |     | 20                        |
|                                                   | max |     | 14                        |
| IEC                                               |     |     | _                         |
|                                                   | min | mm² | 0.5                       |
|                                                   | max | mm² | 2.5                       |
| Fixing                                            |     |     | On 35mm DIN rail and with |
|                                                   |     |     | screw                     |

## Dimensions



#### Wiring diagrams



## SOCKET FOR RELAY FOR FITTING ON DIN RAIL OR WITH SCREWS, 8-PIN FOR HR702C... SCREW TERMINALS





#### Certifications and compliance

Compliance

IEC/EN 61810

Certificates

CSA

cURus

EAC

## ETIM classification

ETIM 8.0

EC001456 -Relay socket