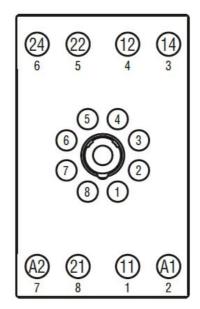

|                                                   | min |     | 20                        |
|                                                   | max |     | 14                        |
| IEC                                               |     |     | _                         |
|                                                   | min | mm² | 0.5                       |
|                                                   | max | mm² | 2.5                       |
| Fixing                                            |     |     | On 35mm DIN rail and with |
|                                                   |     |     | screw                     |

## Dimensions



#### Wiring diagrams



## SOCKET FOR RELAY FOR FITTING ON DIN RAIL OR WITH SCREWS, 8-PIN FOR HR702C... SCREW TERMINALS





#### Certifications and compliance

Compliance

IEC/EN 61810

Certificates

CSA

cURus

EAC

## ETIM classification

ETIM 8.0

EC001456 -Relay socket