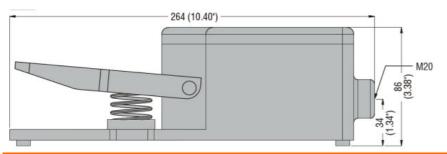

| ene |  |  |  |  |
|-----|--|--|--|--|
|     |  |  |  |  |
|     |  |  |  |  |

| Material                                      |              |                       |
|-----------------------------------------------|--------------|-----------------------|
|                                               | Housing      | Polymer thermoplastic |
| Contact characteristics                       |              |                       |
| Type of contact                               |              | 1NO+1NC Slow action   |
| Thermal current Ith                           | A            |                       |
| IEC/EN 60947-5-1 designation                  |              | A600 Q600             |
| Rated insulation voltage Ui                   | V            | 690                   |
| Rated impulse withstand voltage Uimp          | k\           |                       |
| Insulation class                              | IX V         |                       |
| Short-circuit protection with fuse            | Clas         |                       |
| IEC Conventional free air thermal current Ith | A            | •                     |
| Resistance per pole (average value)           | mú           |                       |
| Mechanical features                           |              |                       |
| Tightening torque (Max)                       |              |                       |
| Contact terminals                             |              |                       |
|                                               | Nn           | ո 1                   |
|                                               | lbiı         | n 0.74lbft            |
| Cable connection                              |              | Self-releasing        |
| Cable connection                              |              | screw terminal        |
| Cable entry                                   |              | 1 x M20               |
| Operations                                    |              |                       |
| Mechanical life                               | cycl         | es >10000000          |
| Ambient conditions                            |              |                       |
| Temperature                                   |              |                       |
| Operating temperature                         |              |                       |
|                                               | min °C       |                       |
|                                               | max °C       | +70                   |
| Storage temperature                           |              |                       |
|                                               | min °C       |                       |
|                                               | max °C       | +70                   |
| Resistance & Protection                       |              |                       |
| IP degree                                     |              | .=                    |
|                                               | Terminals    | IP20                  |
| D. H. et                                      | Body housing | IP54                  |
| Pollution degree                              |              | 3                     |
| Dimensions                                    |              |                       |