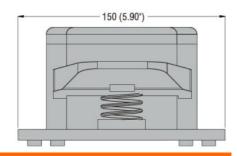

| ene |  |  |  |  |
|-----|--|--|--|--|
|     |  |  |  |  |
|     |  |  |  |  |

| Material                                      |              |                       |
|-----------------------------------------------|--------------|-----------------------|
|                                               | Housing      | Polymer thermoplastic |
| Contact characteristics                       |              |                       |
| Type of contact                               |              | 1NO+1NC Slow action   |
| Thermal current Ith                           | A            |                       |
| IEC/EN 60947-5-1 designation                  |              | A600 Q600             |
| Rated insulation voltage Ui                   | V            | 690                   |
| Rated impulse withstand voltage Uimp          | k\           |                       |
| Insulation class                              | IX V         |                       |
| Short-circuit protection with fuse            | Clas         |                       |
| IEC Conventional free air thermal current Ith | A            | •                     |
| Resistance per pole (average value)           | mú           |                       |
| Mechanical features                           |              |                       |
| Tightening torque (Max)                       |              |                       |
| Contact terminals                             |              |                       |
|                                               | Nn           | ո 1                   |
|                                               | lbiı         | n 0.74lbft            |
| Cable connection                              |              | Self-releasing        |
| Cable connection                              |              | screw terminal        |
| Cable entry                                   |              | 1 x M20               |
| Operations                                    |              |                       |
| Mechanical life                               | cycl         | es >10000000          |
| Ambient conditions                            |              |                       |
| Temperature                                   |              |                       |
| Operating temperature                         |              |                       |
|                                               | min °C       |                       |
|                                               | max °C       | +70                   |
| Storage temperature                           |              |                       |
|                                               | min °C       |                       |
|                                               | max °C       | +70                   |
| Resistance & Protection                       |              |                       |
| IP degree                                     |              | .=                    |
|                                               | Terminals    | IP20                  |
| D. H. et                                      | Body housing | IP54                  |
| Pollution degree                              |              | 3                     |
| Dimensions                                    |              |                       |