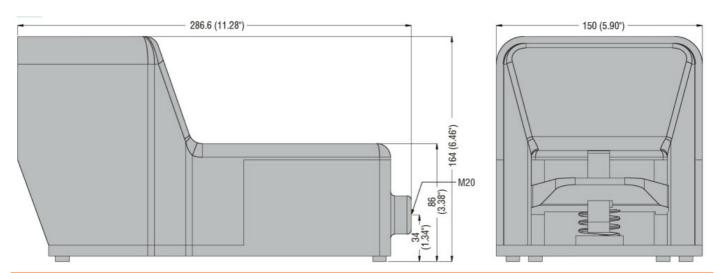

## Material

| Material                                      |              |         |                                        |
|-----------------------------------------------|--------------|---------|----------------------------------------|
|                                               | Housing      |         | Polymer                                |
| Contact characteristics                       |              |         | thermoplastic                          |
| Contact characteristics                       |              |         | ONO - ONO On an                        |
| Type of contact                               |              |         | 2NO+2NC Snap action                    |
| Thermal current Ith                           |              | Α       | 10                                     |
| IEC/EN 60947-5-1 designation                  |              |         | A600 Q600                              |
| Rated insulation voltage Ui                   |              | V       | 690                                    |
| Rated impulse withstand voltage Uimp          |              | kV      | 6                                      |
| Insulation class                              |              |         | —————————————————————————————————————— |
| Short-circuit protection with fuse            |              | Class/A | 10 gG fuse                             |
| IEC Conventional free air thermal current Ith |              | Α       | 10                                     |
| Resistance per pole (average value)           |              | mΩ      | <10                                    |
| Mechanical features                           |              |         |                                        |
| Tightening torque (Max)                       |              |         |                                        |
| Contact terminals                             |              |         |                                        |
|                                               |              | Nm      | 1                                      |
|                                               |              | lbin    | 0.74lbft                               |
| Cable connection                              |              |         | Self-releasing                         |
|                                               |              |         | screw terminal                         |
| Cable entry                                   |              |         | 1 x M20                                |
| Operations                                    |              |         |                                        |
| Mechanical life                               |              | cycles  | >10000000                              |
| Ambient conditions                            |              |         |                                        |
| Temperature                                   |              |         |                                        |
| Operating temperature                         |              |         |                                        |
|                                               | min          | °C      | -25                                    |
|                                               | max          | °C      | +70                                    |
| Storage temperature                           |              |         |                                        |
|                                               | min          | °C      | -40                                    |
|                                               | max          | °C      | +70                                    |
| Resistance & Protection                       |              |         |                                        |
| IP degree                                     |              |         |                                        |
|                                               | Terminals    |         | IP20                                   |
|                                               | Body housing |         | IP54                                   |
| Pollution degree                              |              |         | 3                                      |
| Dimensions                                    |              |         |                                        |