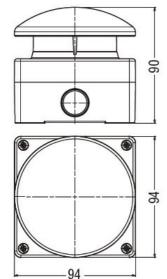

--|-----------------------|-----------|----|-----|--|
|                    |                       | allowable |    | Any |  |
| Ambient conditions |                       |           |    |     |  |
| Temperature        |                       |           |    |     |  |
|                    | Operating temperature |           |    |     |  |
|                    |                       | min       | °C | -25 |  |
|                    |                       | max       | °C | +75 |  |
|                    | Storage temperature   |           |    |     |  |
|                    |                       | min       | °C | -40 |  |
|                    |                       | max       | °C | +85 |  |
|                    |                       |           |    |     |  |

## Dimensions





## Wiring diagrams



## Certifications and compliance Compliance

| -                   | IEC60947-5-1 |            |
|---------------------|--------------|------------|
| Certificates        |              |            |
|                     | /            |            |
| ETIM classification |              |            |
|                     |              | EC002034 - |

Emergency stop complete

ETIM 8.0