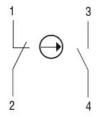

--|-----------|----|-----|--|
|                    |                       | allowable |    | Any |  |
| Ambient conditions |                       |           |    |     |  |
| Temperature        |                       |           |    |     |  |
|                    | Operating temperature |           |    |     |  |
|                    |                       | min       | °C | -25 |  |
|                    |                       | max       | °C | +75 |  |
|                    | Storage temperature   |           |    |     |  |
|                    |                       | min       | °C | -40 |  |
|                    |                       | max       | °C | +85 |  |
|                    |                       |           |    |     |  |

## Dimensions





## Wiring diagrams



## Certifications and compliance Compliance

| -                   | IEC60947-5-1 |            |
|---------------------|--------------|------------|
| Certificates        |              |            |
|                     | /            |            |
| ETIM classification |              |            |
|                     |              | EC002034 - |

Emergency stop complete

ETIM 8.0