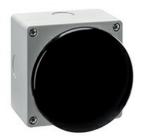

Product designation Palm switches Product type designation LP9 General characteristics Grey with black Colour mushroom Type of positions Momentary Resistance value KΩ ≤0.025 PC-ABS for button and Material control station. PA66 for plastic operator frame IEC degree of protection IP65 Electrical characteristics Rated insulation voltage Ui IEC/EN V 690 IEC Conventional free air thermal current Ith А 10 Rated frequency Hz 50 Conductivity 5V 10mA A600 Q300 UL/CSA and IEC/EN 60947-5-1 designation Operating current AC15 12V А 6 24V 6 А 48V А 6 120V А 6 240V А 3 400V 1.9 А 480V А 1.5 500V А 1.4 600V А 1.2 **Operating current DC13** 12V А 3 24V А 3 48V А 1.5 125V А 0.55 250V А 0.27 440V А 0.15 500V А 0.13 600V А 0.1 Mechanical features Operating force ≤2.6Nm kg-lb cycles 1000000 Mechanical life T