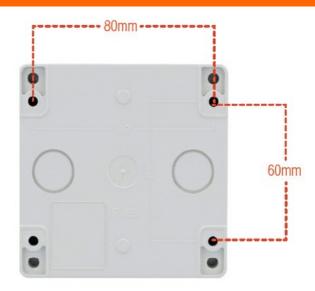

|-----------------------|-----------|----|-----|--|
|                    |                       | allowable |    | Any |  |
| Ambient conditions |                       |           |    |     |  |
| Temperature        |                       |           |    |     |  |
|                    | Operating temperature |           |    |     |  |
|                    |                       | min       | °C | -25 |  |
|                    |                       | max       | °C | +75 |  |
|                    | Storage temperature   |           |    |     |  |
|                    |                       | min       | °C | -40 |  |
|                    |                       | max       | °C | +85 |  |
|                    |                       |           |    |     |  |

## Dimensions





## Wiring diagrams



## Certifications and compliance Compliance

| -                   | IEC60947-5-1 |            |
|---------------------|--------------|------------|
| Certificates        |              |            |
|                     | /            |            |
| ETIM classification |              |            |
|                     |              | EC002034 - |

Emergency stop complete

ETIM 8.0