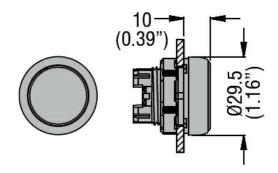

bient conditions                        |     |        |                                    |
| Temperature                               |     |        |                                    |
| Operating temperature                     |     |        |                                    |
|                                           | min | °C     | -25                                |
|                                           | max | °C     | +70                                |
| Storage temperature                       |     |        |                                    |
|                                           | min | °C     | -40                                |
|                                           | max | °C     | +85                                |

## **Dimensions**



## Certifications and compliance

Compliance

CSA C22.2 n° 14

IEC/EN/BS 60947-1

IEC/EN/BS 60947-5-1

UL508



## LPCB103

PUSHBUTTON ACTUATOR, SPRING RETURN Ø22MM PLATINUM SERIES CHROMED PLASTIC, FLUSH, GREEN

| Certificates |       |  |  |
|--------------|-------|--|--|
|              | CCC   |  |  |
|              | cULus |  |  |
|              | EAC   |  |  |
|              | RINA  |  |  |

ETIM classification

ETIM 8.0

EC000221 -Front element for push button