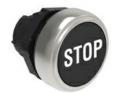

## LPCB1132 PUSHBUTTON ACTUATOR, SPRING RETURN, WITH SYMBOL Ø22MM PLATINUM SERIES CHROMED PLASTIC, FLUSH, STOP/BLACK

|                     | UL508 |
|---------------------|-------|
| Certificates        |       |
|                     | CCC   |
|                     | cULus |
|                     | EAC   |
|                     | RINA  |
| ETIM classification |       |