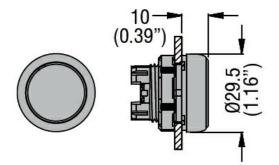

| Product designation                                 |        | Pushbutton<br>actuators, spring<br>return, with<br>symbol |
|-----------------------------------------------------|--------|-----------------------------------------------------------|
| Product type designation<br>General characteristics |        | LPCB11                                                    |
| Colour                                              |        | Black                                                     |
| Type of positions                                   |        | Flush pushbutton                                          |
| Material                                            |        | Polyamide                                                 |
| IEC degree of protection                            |        | IP66, IP67 and<br>IP69K                                   |
| Mechanical features                                 |        |                                                           |
| Operating force                                     | kg-lb  | <0.5Kg / 1.1lb                                            |
| Mechanical life                                     | cycles | 5000000                                                   |
| Fixing                                              |        | Without mounting adapter                                  |
| Mounting adapter                                    |        | LPXAU120                                                  |
| Weight                                              | g      | 25                                                        |
| UL technical data                                   |        |                                                           |
| UL degree of protection                             |        | Type1, 2, 3R, 4,<br>4X, 12, 12K                           |
| Ambient conditions                                  |        |                                                           |
| Temperature                                         |        |                                                           |
| Operating temperature                               |        |                                                           |
|                                                     | min °C | -25                                                       |
| Otomo na tomo antimo                                | max °C | +70                                                       |
| Storage temperature                                 | min °C | -40                                                       |
|                                                     | max °C | -40<br>+85                                                |
| Dimensions                                          |        | 100                                                       |