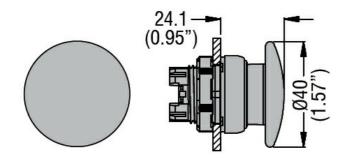

|        |                                 |
| Temperature                               |         |     |        |                                 |
| Operating temp                            | erature |     |        |                                 |
|                                           |         | min | °C     | -25                             |
|                                           |         | max | °C     | +70                             |
| Storage temper                            | rature  |     |        |                                 |
|                                           |         | min | °C     | -40                             |
|                                           |         | max | °C     | +85                             |

## Dimensions



## Certifications and compliance Compliance $\frac{CSA C22.2 n^{\circ} 14}{IEC/EN/BS 60947-1} \\ IEC/EN/BS 60947-5-1 \\ UL508$ Certificates

## \_\_\_\_\_

LPCB6143



## LPCB6143 MUSHROOM HEAD PUSHBUTTON ACTUATOR Ø22MM PLATINUM SERIES CHROMED PLASTIC, SPRING RETURN, Ø40MM. GREEN

| classification |       |  |  |  |
|----------------|-------|--|--|--|
|                | RINA  |  |  |  |
|                | EAC   |  |  |  |
|                | cULus |  |  |  |
|                | 000   |  |  |  |
|                |       |  |  |  |

ETIM 8.0

ETIM

EC001038 -Front element for mushroom pushbutton