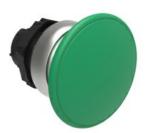

Mushroom head pushbutton, spring return Ø 40mm/1.6" LPCB614

| Product | designation |
|---------|-------------|
|---------|-------------|

|                                           |         |     |        | 401111/1.0                      |
|-------------------------------------------|---------|-----|--------|---------------------------------|
| Product type designation                  |         |     |        | LPCB614                         |
| General characteristics                   |         |     |        |                                 |
| Colour                                    |         |     |        | Green                           |
| Type of positions                         |         |     |        | Mushroom head<br>pushbutton     |
| Material                                  |         |     |        | Polyamide                       |
| IEC degree of protection                  |         |     |        | IP66, IP67 and<br>IP69K         |
| Mechanical features                       |         |     |        |                                 |
| Operating force                           |         |     | kg-lb  | <0.5Kg / 1.1lb                  |
| Mechanical life - spring return actuators |         |     | cycles | 5000000                         |
| Mounting adapter                          |         |     |        | LPXAU120                        |
| Weight                                    |         |     | g      | 33                              |
| UL technical data                         |         |     |        |                                 |
| UL degree of protection                   |         |     |        | Type1, 2, 3R, 4,<br>4X, 12, 12K |
| Ambient conditions                        |         |     |        |                                 |
| Temperature                               |         |     |        |                                 |
| Operating temp                            | erature |     |        |                                 |
|                                           |         | min | °C     | -25                             |
|                                           |         | max | °C     | +70                             |
| Storage temper                            | rature  |     |        |                                 |
|                                           |         | min | °C     | -40                             |
|                                           |         | max | °C     | +85                             |

## LPCB6143 MUSHROOM HEAD PUSHBUTTON ACTUATOR Ø22MM PLATINUM SERIES CHROMED PLASTIC, SPRING RETURN, Ø40MM. GREEN

| classification |       |  |  |  |
|----------------|-------|--|--|--|
|                | RINA  |  |  |  |
|                | EAC   |  |  |  |
|                | cULus |  |  |  |
|                | 000   |  |  |  |
|                |       |  |  |  |