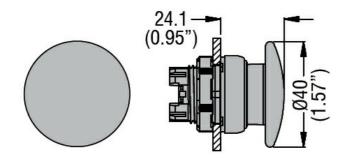

3R, 4,<br>4X, 12, 12K |
| Ambient conditions                        |     |        |                                 |
| Temperature                               |     |        |                                 |
| Operating temperature                     |     |        |                                 |
|                                           | min | °C     | -25                             |
|                                           | max | °C     | +70                             |
| Storage temperature                       |     |        |                                 |
|                                           | min | °C     | -40                             |
|                                           | max | °C     | +85                             |

## Dimensions



## Certifications and compliance Compliance $\frac{CSA C22.2 n^{\circ} 14}{IEC/EN/BS 60947-1} \\ IEC/EN/BS 60947-5-1 \\ UL508$ Certificates



## LPCB6145 MUSHROOM HEAD PUSHBUTTON ACTUATOR Ø22MM PLATINUM SERIES CHROMED PLASTIC, SPRING RETURN, Ø40MM. YELLOW

|                | CCC   |  |
|----------------|-------|--|
|                | cULus |  |
|                | EAC   |  |
|                | RINA  |  |
| classification |       |  |
|                |       |  |

ETIM 8.0

ETIM

EC001038 -Front element for mushroom pushbutton