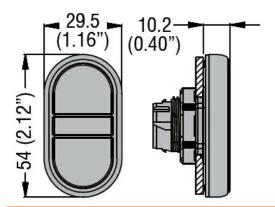

|
| Temperature              |     |        |                                                               |
| Operating temperature    |     |        |                                                               |
|                          | min | °C     | -25                                                           |
|                          | max | °C     | +70                                                           |
| Storage temperature      |     |        |                                                               |
|                          | min | °C     | -40                                                           |
|                          | max | °C     | +85                                                           |

## **Dimensions**



## Certifications and compliance

Compliance

CSA C22.2 n° 14

IEC/EN/BS 60947-1



## **LPCB7114**

DOUBLE-TOUCH ACTUATOR, SPRING RETURN Ø22MM PLATINUM SERIES CHROMED PLASTIC, 2 FLUSH PUSHBUTTONS. BOTH SPRING RETURN, WHITE - BLACK

|              | IEC/EN/BS 60947-5-1 |
|--------------|---------------------|
|              | UL508               |
| Certificates |                     |
|              | CCC                 |
|              | cULus               |
|              | EAC                 |
|              | RINA                |

ETIM classification

ETIM 8.0

EC000221 -Front element for push button