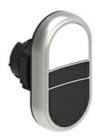

## DOUBLE-TOUCH ACTUATOR, SPRING RETURN Ø22MM PLATINUM SERIES CHROMED PLASTIC, 2 FLUSH PUSHBUTTONS. BOTH SPRING RETURN, WHITE - BLACK

| Product designation      |     |        | Double-touch actuators, spring return - two flush pushbuttons |
|--------------------------|-----|--------|---------------------------------------------------------------|
| Product type designation |     |        | LPCB71                                                        |
| General characteristics  |     |        |                                                               |
| Colour                   |     |        | White/Black                                                   |
| Type of positions        |     |        | Double-touch with two flush pushbuttons                       |
| Material                 |     |        | Polyamide                                                     |
| IEC degree of protection |     |        | IP66, IP67 and IP69K                                          |
| Mechanical features      |     |        |                                                               |
| Operating force          |     | kg-lb  | <0.5Kg / 1.1lb                                                |
| Mechanical life          |     | cycles | 1000000                                                       |
| Mounting adapter         |     |        | LPXAU120                                                      |
| Weight                   |     | g      | 30                                                            |
| UL technical data        |     |        |                                                               |
| UL degree of protection  |     |        | Type1, 2, 3R, 4,<br>4X, 12, 12K                               |
| Ambient conditions       |     |        |                                                               |
| Temperature              |     |        |                                                               |
| Operating temperature    |     |        |                                                               |
|                          | min | °C     | -25                                                           |
|                          | max | °C     | +70                                                           |
| Storage temperature      |     |        |                                                               |
|                          | min | °C     | -40                                                           |
|                          | max | °C     | +85                                                           |

## **LPCB7114**

DOUBLE-TOUCH ACTUATOR, SPRING RETURN Ø22MM PLATINUM SERIES CHROMED PLASTIC, 2 FLUSH PUSHBUTTONS. BOTH SPRING RETURN, WHITE - BLACK

|              | IEC/EN/BS 60947-5-1 |
|--------------|---------------------|
|              | UL508               |
| Certificates |                     |
|              | CCC                 |
|              | cULus               |
|              | EAC                 |
|              | RINA                |