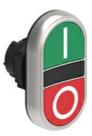

## LPCB7123 DOUBLE-TOUCH ACTUATOR, SPRING RETURN Ø22MM PLATINUM SERIES CHROMED PLASTIC, 2 FLUSH PUSHBUTTONS. BOTH SPRING RETURN, GREEN - RED/I - 0

°C

°C

-40

+85

min

max

Double-touch actuators, spring return - two flush pushbuttons LPCB71

| Product | designation |
|---------|-------------|
|---------|-------------|

|                         |                       |     |                  | pusnbuttons    |
|-------------------------|-----------------------|-----|------------------|----------------|
| Product type designati  | on                    |     |                  | LPCB71         |
| General characteristics | 3                     |     |                  |                |
| Colour                  |                       |     |                  | Green/Red      |
|                         |                       |     |                  | Double-touch   |
| Type of positions       |                       |     |                  | with two flush |
|                         |                       |     |                  | pushbuttons    |
| Material                |                       |     |                  | Polyamide      |
| IEC degree of protecti  | on                    |     |                  | IP66, IP67 and |
|                         |                       |     |                  | IP69K          |
| Mechanical features     |                       |     |                  |                |
| Operating force         |                       |     | kg-lb            | <0.5Kg / 1.1lb |
| Mechanical life         |                       |     | cycles           | 1000000        |
| Mounting adapter        |                       |     |                  | LPXAU120       |
| Weight                  |                       |     | g                | 30             |
| UL technical data       |                       |     |                  |                |
| ll degree of protection |                       |     | Type1, 2, 3R, 4, |                |
| UL degree of protection |                       |     |                  | 4X, 12, 12K    |
| Ambient conditions      |                       |     |                  |                |
| Temperature             |                       |     |                  |                |
|                         | Operating temperature |     |                  |                |
|                         |                       | min | °C               | -25            |
|                         |                       | max | °C               | +70            |
|                         | Storage temperature   |     |                  |                |
|                         | 5 .                   |     |                  |                |