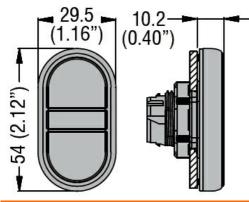

1, 2, 3R, 4, |                |
| UL degree of protection |                       |     |                  | 4X, 12, 12K    |
| Ambient conditions      |                       |     |                  |                |
| Temperature             |                       |     |                  |                |
|                         | Operating temperature |     |                  |                |
|                         |                       | min | °C               | -25            |
|                         |                       | max | °C               | +70            |
|                         | Storage temperature   |     |                  |                |
|                         | 5 .                   |     |                  |                |

## Dimensions



## Certifications and compliance

Compliance

CSA C22.2 n° 14 IEC/EN/BS 60947-1

LPCB7123



## LPCB7123 DOUBLE-TOUCH ACTUATOR, SPRING RETURN Ø22MM PLATINUM SERIES CHROMED PLASTIC, 2 FLUSH PUSHBUTTONS. BOTH SPRING RETURN, GREEN - RED/I - 0

|                     | IEC/EN/BS 60947-5-1 |
|---------------------|---------------------|
|                     | UL508               |
| Certificates        |                     |
|                     | CCC                 |
|                     | cULus               |
|                     | EAC                 |
|                     | RINA                |
| ETIM classification |                     |

ETIM 8.0

EC000221 -Front element for push button