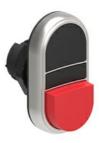

LPCB7212 DOUBLE-TOUCH ACTUATOR, SPRING RETURN Ø22MM PLATINUM SERIES CHROMED PLASTIC, 1 EXTENDED AND 1 FLUSH PUSHBUTTONS. BOTH SPRING RETURN, BLACK -RED

°C

max

+85

| Product designation Product type designation |     |        | Double-touch<br>actuators, spring<br>return - One<br>extended and<br>one flush<br>pushbuttons<br>LPCB72 |
|----------------------------------------------|-----|--------|---------------------------------------------------------------------------------------------------------|
| General characteristics                      |     |        |                                                                                                         |
| Colour                                       |     |        | Black/Red                                                                                               |
| Type of positions                            |     |        | Double-touch<br>with one<br>extended and<br>one flush<br>pushbuttons                                    |
| Material                                     |     |        | Polyamide                                                                                               |
| IEC degree of protection                     |     |        | IP66, IP67 and IP69K                                                                                    |
| Mechanical features                          |     |        |                                                                                                         |
| Operating force                              |     | kg-lb  | <0.5Kg / 1.1lb                                                                                          |
| Mechanical life                              |     | cycles | 100000                                                                                                  |
| Mounting adapter                             |     |        | LPXAU120                                                                                                |
| Weight                                       |     | g      | 30                                                                                                      |
| UL technical data                            |     |        |                                                                                                         |
| UL degree of protection                      |     |        | Type1, 2, 3R, 4,<br>4X, 12, 12K                                                                         |
| Ambient conditions                           |     |        |                                                                                                         |
| Temperature                                  |     |        |                                                                                                         |
| Operating temperature                        |     |        |                                                                                                         |
|                                              | min | °C     | -25                                                                                                     |
|                                              | max | °C     | +70                                                                                                     |
| Storage temperature                          |     |        |                                                                                                         |
|                                              | min | °C     | -40                                                                                                     |

## Certifications and compliance

ENERGY AND AUTOMATION

LPCB7212 DOUBLE-TOUCH ACTUATOR, SPRING RETURN Ø22MM PLATINUM SERIES CHROMED PLASTIC, 1 EXTENDED AND 1 FLUSH PUSHBUTTONS. BOTH SPRING RETURN, BLACK -RED