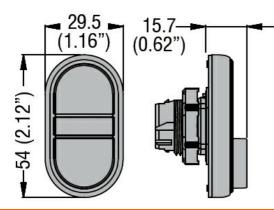

|
|                                              | min | °C     | -25                                                                                                     |
|                                              | max | °C     | +70                                                                                                     |
| Storage temperature                          |     |        |                                                                                                         |
|                                              | min | °C     | -40                                                                                                     |

## Dimensions



## Certifications and compliance



ENERGY AND AUTOMATION

LPCB7212 DOUBLE-TOUCH ACTUATOR, SPRING RETURN Ø22MM PLATINUM SERIES CHROMED PLASTIC, 1 EXTENDED AND 1 FLUSH PUSHBUTTONS. BOTH SPRING RETURN, BLACK -RED

| Compliance         |                     |          |
|--------------------|---------------------|----------|
|                    | CSA C22.2 n° 14     |          |
|                    | IEC/EN/BS 60947-1   |          |
|                    | IEC/EN/BS 60947-5-1 |          |
|                    | UL508               |          |
| Certificates       |                     |          |
|                    | CCC                 |          |
|                    | cULus               |          |
|                    | EAC                 |          |
|                    | RIN