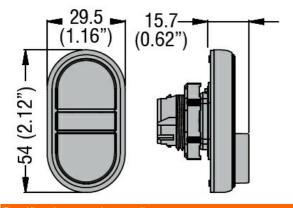

|                                               | 01                    | max | °C     | +70                                                                                                     |
|                                               | Storage temperature   | min | °C     | -40                                                                                                     |
|                                               |                       | max | °C     | -40<br>+85                                                                                              |
| Dimensions                                    |                       | шах | C      | TUJ                                                                                                     |

## **Dimensions**



## Certifications and compliance



**ENERGY AND AUTOMATION** 

## **LPCB7222**

DOUBLE-TOUCH ACTUATOR, SPRING RETURN Ø22MM PLATINUM SERIES CHROMED PLASTIC, 1 EXTENDED AND 1 FLUSH PUSHBUTTONS. BOTH SPRING RETURN, BLACK - RED/I - 0

Compliance

CSA C22.2 n° 14

IEC/EN/BS 60947-1 IEC/EN/BS 60947-5-1

**UL508** 

Certificates

CCC

cULus EAC

RINA

ETIM classification

ETIM 8.0

EC000221 - Front element for

push button