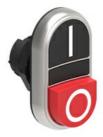

DOUBLE-TOUCH ACTUATOR, SPRING RETURN Ø22MM PLATINUM SERIES CHROMED PLASTIC, 1 EXTENDED AND 1 FLUSH PUSHBUTTONS. BOTH SPRING RETURN, BLACK - RED/I - 0

| Product designation  Product type designation |                       |     |        | Double-touch<br>actuators, spring<br>return - One<br>extended and<br>one flush<br>pushbuttons<br>LPCB72 |
|-----------------------------------------------|-----------------------|-----|--------|---------------------------------------------------------------------------------------------------------|
| General characteristics                       |                       |     |        |                                                                                                         |
| Colour                                        |                       |     |        | Black/Red                                                                                               |
| Type of positions                             |                       |     |        | Double-touch with one extended and one flush pushbuttons                                                |
| Material                                      |                       |     |        | Polyamide                                                                                               |
| IEC degree of protection                      | on                    |     |        | IP66, IP67 and IP69K                                                                                    |
| Mechanical features                           |                       |     |        |                                                                                                         |
| Operating force                               |                       |     | kg-lb  | <0.5Kg / 1.1lb                                                                                          |
| Mechanical life                               |                       |     | cycles | 1000000                                                                                                 |
| Mounting adapter                              |                       |     |        | LPXAU120                                                                                                |
| Weight                                        |                       |     | g      | 30                                                                                                      |
| UL technical data                             |                       |     |        |                                                                                                         |
| UL degree of protection                       |                       |     |        | Type1, 2, 3R, 4,<br>4X, 12, 12K                                                                         |
| Ambient conditions                            |                       |     |        |                                                                                                         |
| Temperature                                   |                       |     |        |                                                                                                         |
|                                               | Operating temperature |     |        |                                                                                                         |
|                                               |                       | min | °C     | -25                                                                                                     |
|                                               | 01                    | max | °C     | +70                                                                                                     |
|                                               | Storage temperature   | min | °C     | -40                                                                                                     |
|                                               |                       | max | °C     | -40<br>+85                                                                                              |
| Dimensions                                    |                       | шах | C      | TUJ                                                                                                     |

## **LPCB7222**

DOUBLE-TOUCH ACTUATOR, SPRING RETURN Ø22MM PLATINUM SERIES CHROMED PLASTIC, 1 EXTENDED AND 1 FLUSH PUSHBUTTONS. BOTH SPRING RETURN, BLACK - RED/I - 0

Compliance

CSA C22.2 n° 14

IEC/EN/BS 60947-1 IEC/EN/BS 60947-5-1