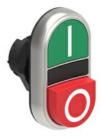

DOUBLE-TOUCH ACTUATOR, SPRING RETURN Ø22MM PLATINUM SERIES CHROMED PLASTIC, 1 EXTENDED AND 1 FLUSH PUSHBUTTONS. BOTH SPRING RETURN, GREEN - RED/I - 0

| Product designation  Product type designation | on                    |     |          | Double-touch<br>actuators, spring<br>return - One<br>extended and<br>one flush<br>pushbuttons<br>LPCB72 |
|-----------------------------------------------|-----------------------|-----|----------|---------------------------------------------------------------------------------------------------------|
| General characteristics                       |                       |     |          |                                                                                                         |
| Colour                                        |                       |     |          | Green/Red                                                                                               |
| Type of positions                             |                       |     |          | Double-touch with one extended and one flush pushbuttons                                                |
| Material                                      |                       |     |          | Polyamide                                                                                               |
| IEC degree of protection                      | on                    |     |          | IP66, IP67 and IP69K                                                                                    |
| Mechanical features                           |                       |     |          |                                                                                                         |
| Operating force                               |                       |     | kg-lb    | <0.5Kg / 1.1lb                                                                                          |
| Mechanical life                               |                       |     | cycles   | 1000000                                                                                                 |
| Mounting adapter                              |                       |     |          | LPXAU120                                                                                                |
| Weight                                        |                       |     | g        | 30                                                                                                      |
| UL technical data                             |                       |     |          |                                                                                                         |
| UL degree of protection                       |                       |     |          | Type1, 2, 3R, 4,<br>4X, 12, 12K                                                                         |
| Ambient conditions                            |                       |     |          |                                                                                                         |
| Temperature                                   |                       |     |          |                                                                                                         |
|                                               | Operating temperature |     |          |                                                                                                         |
|                                               |                       | min | °C       | -25                                                                                                     |
|                                               | -                     | max | °C       | +70                                                                                                     |
|                                               | Storage temperature   |     | °C       | 40                                                                                                      |
|                                               |                       | min | °C<br>°C | -40<br>- 05                                                                                             |
| Dimensions                                    |                       | max | U        | +85                                                                                                     |

## **LPCB7223**

DOUBLE-TOUCH ACTUATOR, SPRING RETURN Ø22MM PLATINUM SERIES CHROMED PLASTIC, 1 EXTENDED AND 1 FLUSH PUSHBUTTONS. BOTH SPRING RETURN, GREEN - RED/I - 0

Compliance

CSA C22.2 n° 14

IEC/EN/BS 60947-1