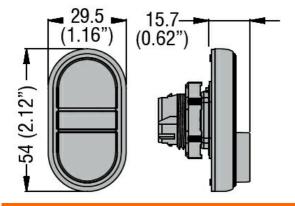

| -                     | max | °C       | +70                                                                                                     |
|                                               | Storage temperature   |     | °C       | 40                                                                                                      |
|                                               |                       | min | °C<br>°C | -40<br>- 05                                                                                             |
| Dimensions                                    |                       | max | U        | +85                                                                                                     |

## **Dimensions**



## Certifications and compliance



**ENERGY AND AUTOMATION** 

## **LPCB7223**

DOUBLE-TOUCH ACTUATOR, SPRING RETURN Ø22MM PLATINUM SERIES CHROMED PLASTIC, 1 EXTENDED AND 1 FLUSH PUSHBUTTONS. BOTH SPRING RETURN, GREEN - RED/I - 0

Compliance

CSA C22.2 n° 14

IEC/EN/BS 60947-1

IEC/EN/BS 60947-5-1

UL508

Certificates

CCC
cULus
EAC
RINA

ETIM classification

ETIM 8.0 EC000221 Front element for push button