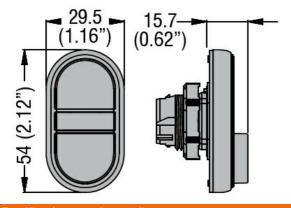

|
| Operating temperature    |     |        |                                                                               |
|                          | min | °C     | -25                                                                           |
|                          | max | °C     | +70                                                                           |
| Storage temperature      |     | 2.0    | 4.0                                                                           |
|                          | min | °C     | -40                                                                           |
|                          | max | °C     | +85                                                                           |

## **Dimensions**



## Certifications and compliance



## **LPCB7224**

DOUBLE-TOUCH ACTUATOR, SPRING RETURN Ø22MM PLATINUM SERIES CHROMED PLASTIC, 1 EXTENDED AND 1 FLUSH PUSHBUTTONS. BOTH SPRING RETURN, WHITE - BLACK/I - 0

Compliance

CSA C22.2 n° 14

IEC/EN/BS 60947-1 IEC/EN/BS 60947-5-1

UL508

Certificates

CCC

cULus EAC

RINA

ETIM classification

ETIM 8.0

EC000221 - Front element for

push button