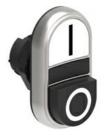

DOUBLE-TOUCH ACTUATOR, SPRING RETURN Ø22MM PLATINUM SERIES CHROMED PLASTIC, 1 EXTENDED AND 1 FLUSH PUSHBUTTONS. BOTH SPRING RETURN, WHITE - BLACK/I - 0

Double-touch

| Product designation      |     |        | actuators, spring<br>return - One<br>extended and<br>one flush<br>pushbuttons |
|--------------------------|-----|--------|-------------------------------------------------------------------------------|
| Product type designation |     |        | LPCB72                                                                        |
| General characteristics  |     |        |                                                                               |
| Colour                   |     |        | White/Black                                                                   |
| Type of positions        |     |        | Double-touch with one extended and one flush pushbuttons                      |
| Material                 |     |        | Polyamide                                                                     |
| IEC degree of protection |     |        | IP66, IP67 and IP69K                                                          |
| Mechanical features      |     |        |                                                                               |
| Operating force          |     | kg-lb  | <0.5Kg / 1.1lb                                                                |
| Mechanical life          |     | cycles | 1000000                                                                       |
| Mounting adapter         |     |        | LPXAU120                                                                      |
| Weight                   |     | g      | 30                                                                            |
| UL technical data        |     |        |                                                                               |
| UL degree of protection  |     |        | Type1, 2, 3R, 4,<br>4X, 12, 12K                                               |
| Ambient conditions       |     |        |                                                                               |
| Temperature              |     |        |                                                                               |
| Operating temperature    |     |        |                                                                               |
|                          | min | °C     | -25                                                                           |
|                          | max | °C     | +70                                                                           |
| Storage temperature      |     | 2.0    | 4.0                                                                           |
|                          | min | °C     | -40                                                                           |
|                          | max | °C     | +85                                                                           |

## **LPCB7224**

DOUBLE-TOUCH ACTUATOR, SPRING RETURN Ø22MM PLATINUM SERIES CHROMED PLASTIC, 1 EXTENDED AND 1 FLUSH PUSHBUTTONS. BOTH SPRING RETURN, WHITE - BLACK/I - 0

Compliance

CSA C22.2 n° 14

IEC/EN/BS 60947-1 IEC/EN/BS 60947-5-1