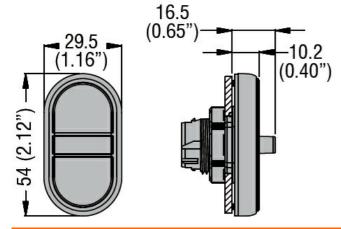

TRIPLE-TOUCH ACTUATOR, SPRING RETURN Ø22MM PLATINUM SERIES CHROMED PLASTIC, 2 EXTERNAL FLUSH AND 1 MIDDLE EXTENDED PUSHBUTTONS. SPRING RETURN, I - STOP - II

| General characteristics |        |                 |
|-------------------------|--------|-----------------|
| Colour                  |        | Green/Red/Green |
| Type of positions       |        | Triple-touch    |
| Mechanical features     |        |                 |
| Mechanical life         | cycles | 1000000         |
| Dimensions              |        |                 |