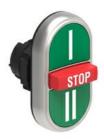

TRIPLE-TOUCH ACTUATOR, SPRING RETURN Ø22MM PLATINUM SERIES CHROMED PLASTIC, 2 EXTERNAL FLUSH AND 1 MIDDLE EXTENDED PUSHBUTTONS. SPRING RETURN, I - STOP - II

| General characteristics |        |                 |
|-------------------------|--------|-----------------|
| Colour                  |        | Green/Red/Green |
| Type of positions       |        | Triple-touch    |
| Mechanical features     |        |                 |
| Mechanical life         | cycles | 1000000         |
| Dimensions              |        |                 |