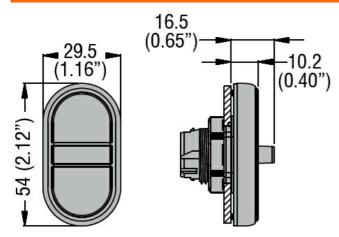

Dimensions

Certifications and compliance

Compliance

CSA C22.2 n° 14 IEC/EN/BS 60947-1

LPCB7355

The characteristics described in this document are subject to updates or modifications at any time. The descriptions, technical and functional information, illustrations and instructions in this brochure are purely illustrative, and are consequently not contractually binding