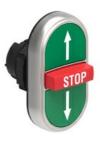

## LPCB7355 TRIPLE-TOUCH ACTUATOR, SPRING RETURN Ø22MM PLATINUM SERIES CHROMED PLASTIC, 2 EXTERNAL FLUSH AND 1 MIDDLE EXTENDED PUSHBUTTONS. SPRING RETURN, ↑ - STOP - ↓

°C

max

+85

Triple-touch actuators, spring return - One middle extended buttons LPCB73