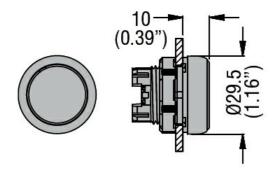

## PUSH-PUSH BUTTON ACTUATOR Ø22MM PLATINUM SERIES CHROMED PLASTIC, FLUSH. PUSH ON-PUSH OFF, BLACK

| Product designation      |                       |     |        | Push-push button actuators         |
|--------------------------|-----------------------|-----|--------|------------------------------------|
| Product type designation |                       |     |        | LPCQ10                             |
| General characteristics  |                       |     |        |                                    |
| Colour                   |                       |     |        | Black                              |
| Type of positions        |                       |     |        | Flush pushbutton. Push on-push off |
| Material                 |                       |     |        | Polyamide                          |
| IEC degree of protecti   | on                    |     |        | IP66, IP67 and<br>IP69K            |
| Mechanical features      |                       |     |        |                                    |
| Operating force          |                       |     | kg-lb  | <0.5Kg / 1.1lb                     |
| Mechanical life - Push-  | Push actuators        |     | cycles | 500000                             |
| Fixing                   |                       |     |        | Without mounting adapter           |
| Mounting adapter         |                       |     |        | LPXC10A (1EM)<br>/ LPXC01 (1NC)    |
| Weight                   |                       |     | g      | 25                                 |
| UL technical data        |                       |     |        |                                    |
| UL degree of protection  |                       |     |        | Type1, 2, 3R, 4,<br>4X, 12, 12K    |
| Ambient conditions       |                       |     |        |                                    |
| Temperature              |                       |     |        |                                    |
|                          | Operating temperature |     |        |                                    |
|                          |                       | min | °C     | -25                                |
|                          |                       | max | °C     | +70                                |
|                          | Storage temperature   |     |        |                                    |
|                          |                       | min | °C     | -40                                |
| Dimensions               |                       | max | °C     | +85                                |
| Dimensions               |                       |     |        |                                    |

## LPCQ102

PUSH-PUSH BUTTON ACTUATOR Ø22MM PLATINUM SERIES CHROMED PLASTIC, FLUSH.
PUSH ON-PUSH OFF, BLACK

|              | UL508 |  |
|--------------|-------|--|
| Certificates |       |  |
|              | CCC   |  |
|              | cULus |  |
|              | EAC   |  |
|              | RINA  |  |
|              |       |  |