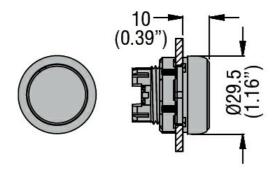

## PUSH-PUSH BUTTON ACTUATOR Ø22MM PLATINUM SERIES CHROMED PLASTIC, FLUSH. PUSH ON-PUSH OFF, GREEN

| Product designation                   |                       |     |        | Push-push button actuators         |  |
|---------------------------------------|-----------------------|-----|--------|------------------------------------|--|
| Product type designation              |                       |     |        | LPCQ10                             |  |
| General characteristics               |                       |     |        |                                    |  |
| Colour                                |                       |     |        | Green                              |  |
| Type of positions                     |                       |     |        | Flush pushbutton. Push on-push off |  |
| Material                              |                       |     |        | Polyamide                          |  |
| IEC degree of protection              |                       |     |        | IP66, IP67 and IP69K               |  |
| Mechanical features                   |                       |     |        |                                    |  |
| Operating force                       |                       |     | kg-lb  | <0.5Kg / 1.1lb                     |  |
| Mechanical life - Push-Push actuators |                       |     | cycles | 500000                             |  |
| Fixing                                |                       |     |        | Without mounting adapter           |  |
| Mounting adapter                      |                       |     |        | LPXC10A (1EM)<br>/ LPXC01 (1NC)    |  |
| Weight                                |                       |     | g      | 25                                 |  |
| UL technical data                     |                       |     |        |                                    |  |
| UL degree of protection               |                       |     |        | Type1, 2, 3R, 4,<br>4X, 12, 12K    |  |
| Ambient conditions                    |                       |     |        |                                    |  |
| Temperature                           | Operating temperature |     |        |                                    |  |
|                                       | Operating temperature | min | °C     | -25                                |  |
|                                       |                       | max | °C     | +70                                |  |
|                                       | Storage temperature   |     |        |                                    |  |
|                                       | •                     | min | °C     | -40                                |  |
|                                       |                       | max | °C     | +85                                |  |
| Dimensions                            |                       |     |        |                                    |  |