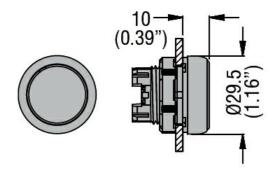

## PUSH-PUSH BUTTON ACTUATOR Ø22MM PLATINUM SERIES CHROMED PLASTIC, FLUSH. PUSH ON-PUSH OFF, RED

| Product designation                   |                       |     |        | Push-push button actuators         |
|---------------------------------------|-----------------------|-----|--------|------------------------------------|
| Product type designation              |                       |     |        | LPCQ10                             |
| General characteristics               |                       |     |        |                                    |
| Colour                                |                       |     |        | Red                                |
| Type of positions                     |                       |     |        | Flush pushbutton. Push on-push off |
| Material                              |                       |     |        | Polyamide                          |
| IEC degree of protection              |                       |     |        | IP66, IP67 and IP69K               |
| Mechanical features                   |                       |     |        |                                    |
| Operating force                       |                       |     | kg-lb  | <0.5Kg / 1.1lb                     |
| Mechanical life - Push-Push actuators |                       |     | cycles | 500000                             |
| Fixing                                |                       |     |        | Without mounting adapter           |
| Mounting adapter                      |                       |     |        | LPXC10A (1EM)<br>/ LPXC01 (1NC)    |
| Weight                                |                       |     | g      | 25                                 |
| UL technical data                     |                       |     |        |                                    |
| UL degree of protection               |                       |     |        | Type1, 2, 3R, 4,<br>4X, 12, 12K    |
| Ambient conditions                    |                       |     |        |                                    |
| Temperature                           |                       |     |        |                                    |
|                                       | Operating temperature |     |        |                                    |
|                                       |                       | min | °C     | -25                                |
|                                       |                       | max | °C     | +70                                |
|                                       | Storage temperature   | _   |        |                                    |
|                                       |                       | min | °C     | -40                                |
| Dimensions                            |                       | max | °C     | +85                                |
| Dimensions                            |                       |     |        |                                    |