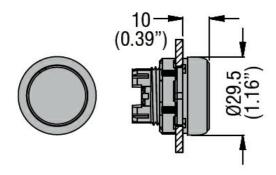

## PUSH-PUSH BUTTON ACTUATOR Ø22MM PLATINUM SERIES CHROMED PLASTIC, FLUSH. PUSH ON-PUSH OFF, BLUE

| Product designation                   |                     |     |        | Push-push button actuators         |
|---------------------------------------|---------------------|-----|--------|------------------------------------|
| Product type designation              |                     |     |        | LPCQ10                             |
| General characteristics               |                     |     |        |                                    |
| Colour                                |                     |     |        | Blue                               |
| Type of positions                     |                     |     |        | Flush pushbutton. Push on-push off |
| Material                              |                     |     |        | Polyamide                          |
| IEC degree of protection              |                     |     |        | IP66, IP67 and<br>IP69K            |
| Mechanical features                   |                     |     |        |                                    |
| Operating force                       |                     |     | kg-lb  | <0.5Kg / 1.1lb                     |
| Mechanical life - Push-Push actuators |                     |     | cycles | 500000                             |
| Fixing                                |                     |     |        | Without mounting adapter           |
| Mounting adapter                      |                     |     |        | LPXC10A (1EM)<br>/ LPXC01 (1NC)    |
| Weight                                |                     |     | g      | 25                                 |
| UL technical data                     |                     |     |        |                                    |
| UL degree of protection               |                     |     |        | Type1, 2, 3R, 4,<br>4X, 12, 12K    |
| Ambient conditions                    |                     |     |        |                                    |
| Temperature                           |                     |     |        |                                    |
| Оре                                   | erating temperature |     |        |                                    |
|                                       |                     | min | °C     | -25                                |
|                                       |                     | max | °C     | +70                                |
| Stor                                  | rage temperature    |     |        |                                    |
|                                       |                     | min | °C     | -40                                |
| Dimensions                            |                     | max | °C     | +85                                |
| Dimensions                            |                     |     |        |                                    |