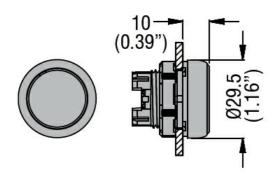

## PUSH-PUSH BUTTON ACTUATOR Ø22MM PLATINUM SERIES CHROMED PLASTIC, EXTENDED. PUSH ON-PUSH OFF, BLACK

| Product designation                   |                       |            |        | Push-push button actuators            |
|---------------------------------------|-----------------------|------------|--------|---------------------------------------|
| Product type designation              |                       |            |        | LPCQ20                                |
| General characteristics               |                       |            |        |                                       |
| Colour                                |                       |            |        | Black                                 |
| Type of positions                     |                       |            |        | Extended pushbutton. Push on-push off |
| Material                              |                       |            |        | Polyamide                             |
| IEC degree of protection              |                       |            |        | IP66, IP67 and IP69K                  |
| Mechanical features                   |                       |            |        |                                       |
| Operating force                       |                       |            | kg-lb  | <0.5Kg / 1.1lb                        |
| Mechanical life - Push-Push actuators |                       |            | cycles | 500000                                |
| Fixing                                |                       |            |        | Without mounting adapter              |
| Mounting adapter                      |                       |            |        | LPXC10A (1EM)<br>/ LPXC01 (1NC)       |
| Weight                                |                       |            | g      | 27                                    |
| UL technical data                     |                       |            |        |                                       |
| UL degree of protection               |                       |            |        | Type1, 2, 3R, 4,<br>4X, 12, 12K       |
| Ambient conditions                    |                       |            |        |                                       |
| Temperature                           |                       |            |        |                                       |
|                                       | Operating temperature |            |        |                                       |
|                                       |                       | min        | °C     | -25                                   |
|                                       | -                     | max        | °C     | +70                                   |
|                                       | Storage temperature   | i          | °C     | 40                                    |
|                                       |                       | min<br>max | °C     | -40<br>+85                            |
| Dimensions                            |                       | IIIdA      | J      | 100                                   |